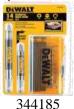

#### **Tool and Hardware Specials:**

DEWALT

14pc Magnetic Drive Guide **Screwdriver Bit Set** 

\$9.19ea

365795

394975

**Instant Charge** 

**Utility Knife** 