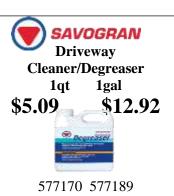

75/pk



303965

**3PC Aviation Snip** Set \$27.99ea



302736



**Glide Safe Fiberglass Extension Ladder** Type IA 🎉



Sashco Through the Roof 10.5oz 1quart 1gal

\$7.56 \$18.22 \$53.88



117927



117943





546348



**Extinguisher HD** \$39.45ea





**Keyes Entry** Lockset Antique **Brass** 

\$11.87



256315

#### **Building Material Specials:**

**Grooved Decking** Goodlife "Cottage"

12' \$25.28 16' \$33.70 20' \$44.49



F12CO F16CO F20CO

Gordon Cellar Door with sides \$585.00



CD3

#### **Paint Specials:**

Semi **Transparent Deck & Siding** Stain 1gal \$41.66/ gal



770254

General Purpose **Pain Brush** 2" \$4.28ea 3" \$4.99ea



784306 780462

Scott **Boxed Shop Towels** 

200CT White \$11.29



784276

#### **Around the House Specials:**





700355





761081







### **Commodities Update:**

- Panels: <u>OSB</u> continues to firm in price as many mill order files are extending well into June. <u>SYP plywood</u> has also continued to escalate in price, but only moderately each week. When you look back four or six weeks, though, you see a more substantial increase overall. Huber products, <u>Zip</u> and <u>Advantech</u> are seeing only minor upward movement.
- Dimension lumber: The <u>SPF</u> market seems to be holding steady as has been reported for the past few months. With European producers stepping back on shipments and some stateside producers curtailing production, it could be a sign that increases are on the horizon. <u>PT lumber</u> has seen drops in most dimensions except 2x12 and decking which stubbornly remains very high priced.
- Roofi