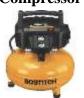

# **BOSTITCH**Roofing Nailer RN46-1

\$225.89 ea 347639

**BOSTITCH** 6 gal. Pancake Compressor

\$153.86 ea

*Trakita* 7-1/4" Circular Saw 15 AMP

\$99.57 ea

6pc Speed Feed Auger Bit Set

\$39.82 ea