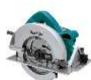

# **BOSTITCH**Roofing Nailer RN46-1

\$225.89 ea 347639

**BOSTITCH** 6 gal. Pancake Compressor

\$153.86 ea

*Trakita* 7-1/4" Circular Saw 15 AMP

\$99.57 ea

6pc Speed Feed Auger Bit Set

\$39.82 ea