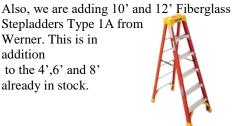

Stepladders Type 1A from Werner. This is in addition to the 4',6' and 8' already in stock.