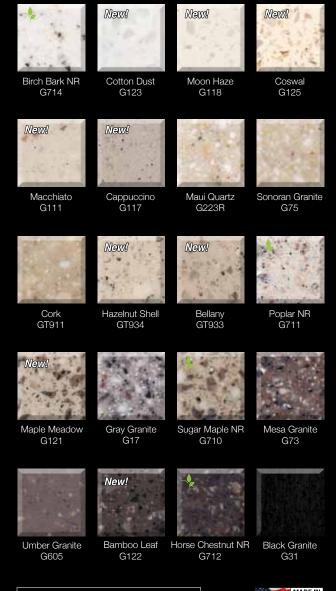

All HI-MACS® Eden Plus products are made in USA

Honeysuckle

Classic collection by LG Hausys is available in 1/4" and 1/2" thicknesses (depending on color). Colors have unique qualities. Printed representation of colors may vary from actual samples. Please view actual product prior to purchase. Solid surface darker colors will show ordinary wear and tear more readily than lighter colors or patterns. All HI-MACS® Classic products are made in USA.

HI-MACS® Classic Colors noted can be supplied with recycle content up to 35%. However, the supply of recycled content product may be limited due to the availability of recycled raw material. Please contact an LG Hausys representative for more information.