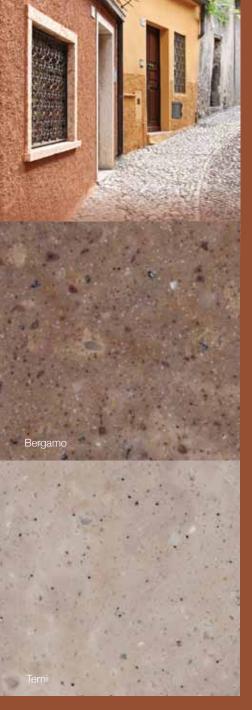

Genova\* M209

Terni\* M201

Bergamo\* M204

Pisa\* M207

Parma\* M205

Marmo Collection colors exhibit increased movement and variation of color and pattern which cannot be fully recognized on some samples. Seams may be more noticeable due to these variations. Ask to see an actual installation for the best representation.

Marmo collection by LG Hausys is available in 1/2" thicknesses. Colors have unique qualities. Printed representation of colors may vary from actual samples. Please view actual product prior to purchase. Solid surface darker colors will show ordinary wear and tear more readily than lighter colors or patterns. All HI-MACS® Marmo products are manufactured in LG Hausys plant in Korea.