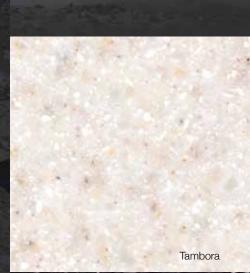

# Canica

Large translucent chips in HI-MACS VOLCANICS Solid Surface create dazzling color options, giving your surface breathtaking beauty, clarity and depth.

Tambora VE01

Casera\* VE24

Lattetude\* VE21

Shasta\* VE26

Merea\* VL22

Cameroon\* VN21

Basil\* VG22

Dorado\* VB24

Kohala\* VN24

Merapi VB01

Volcanics collection by LG Hausys is available in 1/2" thicknesses. Colors have unique qualities. Printed representation of colors may vary from actual samples. Please view actual product prior to purchase. Solid surface darker colors will show ordinary wear and tear more readily than lighter colors or patterns.

Not all HI-MACS® Volcanics products are made in USA.

\* Colors marked with an asterisk(\*) are manufactured in LG Hausys plant in Korea.

Poppy Seed GT939 6% Recycled Content

Oatmeal GT938 6% Recycled Content