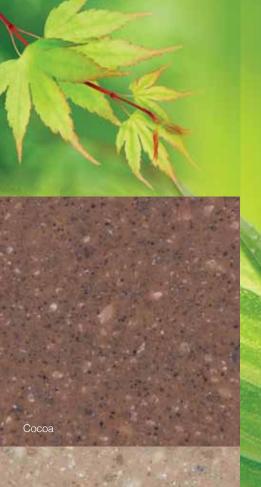

Barley GT937 6% Recycled Content

Ripe Cotton G518R 12% Recycled Content

Lemongrass G503R 12% Recycled Content

Honeysuckle G504R 12% Recycled Content

Cocoa G501R 12% Recycled Content

Eden Plus collection by LG Hausys is available in 1/2" thicknesses. Colors have unique qualities. Printed representation of colors may vary from actual samples. Please view actual product prior to purchase. Solid surface darker colors will show ordinary wear and tear more readily than lighter colors or patterns.

All HI-MACS® Eden Plus products are made in USA

Honeysuckle

Classic collection by LG Hausys is available in 1/4" and 1/2" thicknesses (depending on color). Colors have unique qualities. Printed representation of colors may vary from actual samples. Please view actual product prior to purchase. Solid surface darker colors will show ordinary wear and tear more readily than lighter colors or patterns. All HI-MACS® Classic products are made in USA.