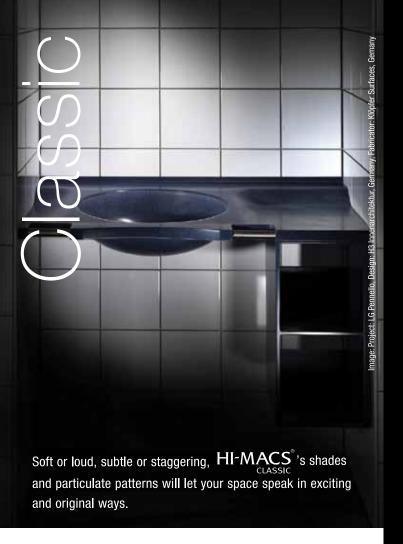

All HI-MACS® Eden Plus products are made in USA

Honeysuckle

Classic collection by LG Hausys is available in 1/4" and 1/2" thicknesses (depending on color). Colors have unique qualities. Printed representation of colors may vary from actual samples. Please view actual product prior to purchase. Solid surface darker colors will show ordinary wear and tear more readily than lighter colors or patterns. All HI-MACS® Classic products are made in USA.