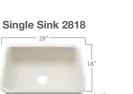

# Solid Surface Integrated Sinks

LG Hausys offers a variety of solid surface sinks to complement your countertop. From vanity bowls, double bowls, single bowls or bar sinks, each provides a seamless look providing easy maintenance and cleaning. With the integrated appearance, the sinks become flush with your countertop showing no seams or lines. The sinks are available in four popular solid colors: Almond, Arctic White, Cream and Ivory White.