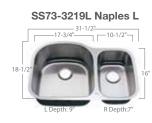

### Lovello<sup>™</sup> Sink Collection

Designed for LG Hausys, the Lovello™ stainless steel sink collection offers its own unique design to complement any style or décor. Recommended with Viatera® Quartz Surfaces & HI-MACS® Solid Surfaces. The sink designs are available in popular shapes that can be under-mounted to provide a sophisticated look to any workspace. All Lovello™ products are backed by a limited lifetime warranty.\*\*

SS-1716 Roma

SS64-3221R Verona R

<sup>\*\*</sup>Visit our website for complete information.