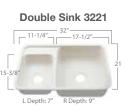

# Solid Surface Integrated Sinks

LG Hausys offers a variety of solid surface sinks to complement your countertop. From vanity bowls, double bowls, single bowls or bar sinks, each provides a seamless look providing easy maintenance and cleaning. With the integrated appearance, the sinks become flush with your countertop showing no seams or lines. The sinks are available in four popular solid colors: Almond, Arctic White, Cream and Ivory White.

Single Sink 2318

Double Sink 3118