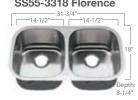

### Lovello<sup>™</sup> Sink Collection

Designed for LG Hausys, the Lovello™ stainless steel sink collection offers its own unique design to complement any style or décor. Recommended with Viatera® Quartz Surfaces & HI-MACS® Solid Surfaces. The sink designs are available in popular shapes that can be under-mounted to provide a sophisticated look to any workspace. All Lovello™ products are backed by a limited lifetime warranty.\*\*

SS-1716 Roma

SS64-3221R Verona R

<sup>\*\*</sup>Visit our website for complete information.