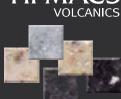

# Canica

Large translucent chips in HI-MACS VOLCANICS Solid Surface create dazzling color options, giving your surface breathtaking beauty, clarity and depth.

Tambora VE01

Casera\* VE24

Lattetude\* VE21

Shasta\* VE26

Merea\* VL22

Cameroon\* VN21

Basil\* VG22

Dorado\* VB24

Kohala\* VN24

Merapi VB01

Volcanics collection by LG Hausys is available in 1/2" thicknesses. Colors have unique qualities. Printed representation of colors may vary from actual samples. Please view actual product prior to purchase. Solid surface darker colors will show ordinary wear and tear more readily than lighter colors or patterns.

Not all HI-MACS® Volcanics products are made in USA.

\* Colors marked with an asterisk(\*) are manufactured in LG Hausys plant in Korea.

Poppy Seed GT939 6% Recycled Content

Oatmeal GT938 6% Recycled Content