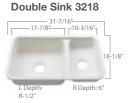

# Solid Surface Integrated Sinks

LG Hausys offers a variety of solid surface sinks to complement your countertop. From vanity bowls, double bowls, single bowls or bar sinks, each provides a seamless look providing easy maintenance and cleaning. With the integrated appearance, the sinks become flush with your countertop showing no seams or lines. The sinks are available in four popular solid colors: Almond, Arctic White, Cream and Ivory White.