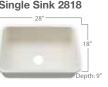

# Solid Surface Integrated Sinks

LG Hausys offers a variety of solid surface sinks to complement your countertop. From vanity bowls, double bowls, single bowls or bar sinks, each provides a seamless look providing easy maintenance and cleaning. With the integrated appearance, the sinks become flush with your countertop showing no seams or lines. The sinks are available in four popular solid colors: Almond, Arctic White, Cream and Ivory White.