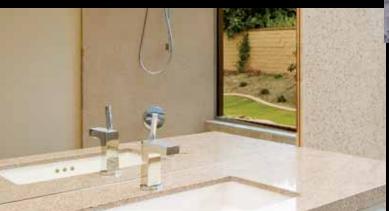

# Solid Surface Integrated Sinks

LG Hausys offers a variety of solid surface sinks to complement your countertop. From vanity bowls, double bowls, single bowls or bar sinks, each provides a seamless look providing easy maintenance and cleaning. With the integrated appearance, the sinks become flush with your countertop showing no seams or lines. The sinks are available in four popular solid colors: Almond, Arctic White, Cream and Ivory White.