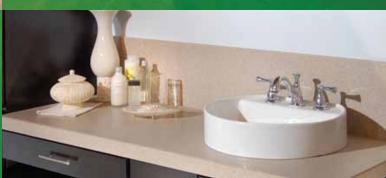

# Solid Surface Integrated Sinks

LG Hausys offers a variety of solid surface sinks to complement your countertop. From vanity bowls, double bowls, single bowls or bar sinks, each provides a seamless look providing easy maintenance and cleaning. With the integrated appearance, the sinks become flush with your countertop showing no seams or lines. The sinks are available in four popular solid colors: Almond, Arctic White, Cream and Ivory White.

Single Sink 2318

Double Sink 3118