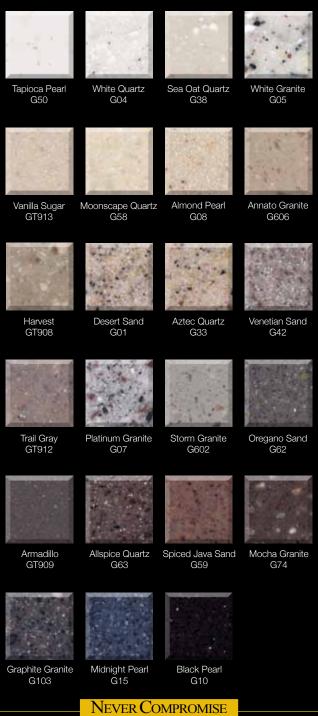

All HI-MACS® Eden Plus products are made in USA

Honeysuckle

Classic collection by LG Hausys is available in 1/4" and 1/2" thicknesses (depending on color). Colors have unique qualities. Printed representation of colors may vary from actual samples. Please view actual product prior to purchase. Solid surface darker colors will show ordinary wear and tear more readily than lighter colors or patterns. All HI-MACS® Classic products are made in USA.

HI-MACS® Classic Colors noted can be supplied with recycle content up to 35%. However, the supply of recycled content product may be limited due to the availability of recycled raw material. Please contact an LG Hausys representative for more information.