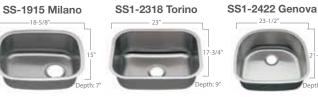

### Lovello<sup>™</sup> Sink Collection

Designed for LG Hausys, the Lovello™ stainless steel sink collection offers its own unique design to complement any style or décor. Recommended with Viatera® Quartz Surfaces & HI-MACS® Solid Surfaces. The sink designs are available in popular shapes that can be under-mounted to provide a sophisticated look to any workspace. All Lovello™ products are backed by a limited lifetime warranty.\*\*

SS-1716 Roma

SS64-3221R Verona R

<sup>\*\*</sup>Visit our website for complete information.