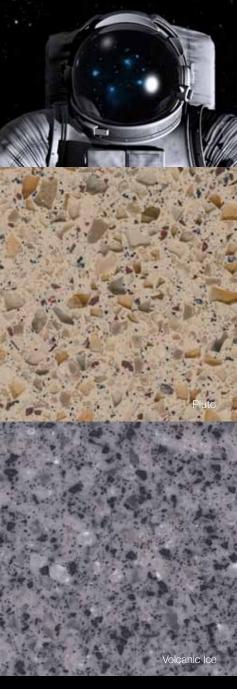

# NEW! Introducing HI-MACS the next dimension in solid surface. Out of this world colors are fused with large transparent chips to emphasize today's new

quartz styles while maintaining all of the

features and functionality of solid surface.

Venus T001

Saturn T003

Pluto T005

Volcanic Ice GT918

Galaxy collection by LG Hausys is available in 1/2" thicknesses. Colors have unique qualities. Printed representation of colors may vary from actual samples. Please view actual product prior to purchase. Solid surface darker colors will show ordinary wear and tear more readily than lighter colors or patterns.