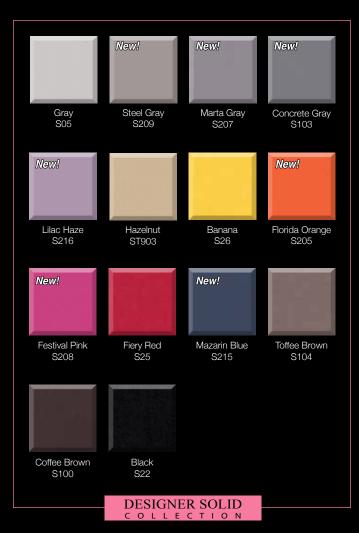

All HI-MACS® Eden Plus products are made in USA

Honeysuckle

Classic collection by LG Hausys is available in 1/4" and 1/2" thicknesses (depending on color). Colors have unique qualities. Printed representation of colors may vary from actual samples. Please view actual product prior to purchase. Solid surface darker colors will show ordinary wear and tear more readily than lighter colors or patterns. All HI-MACS® Classic products are made in USA.

HI-MACS® Classic Colors noted can be supplied with recycle content up to 35%. However, the supply of recycled content product may be limited due to the availability of recycled raw material. Please contact an LG Hausys representative for more information.