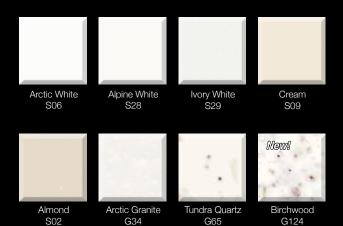

All HI-MACS® Eden Plus products are made in USA

Honeysuckle

Classic collection by LG Hausys is available in 1/4" and 1/2" thicknesses (depending on color). Colors have unique qualities. Printed representation of colors may vary from actual samples. Please view actual product prior to purchase. Solid surface darker colors will show ordinary wear and tear more readily than lighter colors or patterns. All HI-MACS® Classic products are made in USA.

HI-MACS® Classic Colors noted can be supplied with recycle content up to 35%. However, the supply of recycled content product may be limited due to the availability of recycled raw material. Please contact an LG Hausys representative for more information.