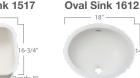

# Solid Surface Integrated Sinks

LG Hausys offers a variety of solid surface sinks to complement your countertop. From vanity bowls, double bowls, single bowls or bar sinks, each provides a seamless look providing easy maintenance and cleaning. With the integrated appearance, the sinks become flush with your countertop showing no seams or lines. The sinks are available in four popular solid colors: Almond, Arctic White, Cream and Ivory White.