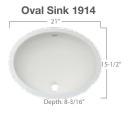

# Solid Surface Integrated Sinks

LG Hausys offers a variety of solid surface sinks to complement your countertop. From vanity bowls, double bowls, single bowls or bar sinks, each provides a seamless look providing easy maintenance and cleaning. With the integrated appearance, the sinks become flush with your countertop showing no seams or lines. The sinks are available in four popular solid colors: Almond, Arctic White, Cream and Ivory White.