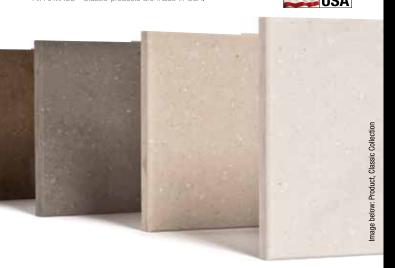

All HI-MACS® Eden Plus products are made in USA

Honeysuckle

Classic collection by LG Hausys is available in 1/4" and 1/2" thicknesses (depending on color). Colors have unique qualities. Printed representation of colors may vary from actual samples. Please view actual product prior to purchase. Solid surface darker colors will show ordinary wear and tear more readily than lighter colors or patterns. All HI-MACS® Classic products are made in USA.