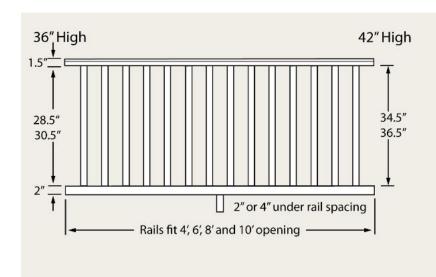

## Classic Series Straight Section Rail Kit

**Colors Available: White** 

## **Straight Section Includes:**

- (1)  $1\frac{1}{2}$ " x 3" top rail with aluminum insert
- (1) 2" x 3" bottom rail with aluminum insert
- (1) Bottom support block in a 6', 8' and 10' section
- (9) 1½" x 1½" balusters in a 4' section
- (13) 1½" x 1½" balusters and (1) locking baluster in a 6′ section
- (18)  $1\frac{1}{2}$ " x  $1\frac{1}{2}$ " balusters and (1) locking baluster in an 8' section
- (21)  $1\frac{1}{2}$ " x  $1\frac{1}{2}$ " balusters and (3) locking balusters in a 10' section
- (4) Mounting brackets
- (1) Installation instruction