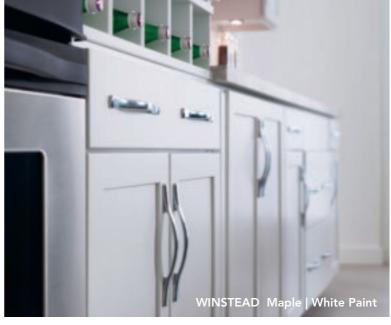

### **WINSTEAD**

### **SMART STYLE**

Make the most of any space with storage that's both smart and stylish. It's easy to find just the right fit with cabinets that are versatile enough to look right at home in many settings. Winstead's crisp, fresh feeling and easy-to-clean finish are especially well suited for laundry rooms and mud rooms.

- >>> Full overlay door
- >>> Veneer slab panel
- >> Profiled slab drawer front
- » Available in Maple