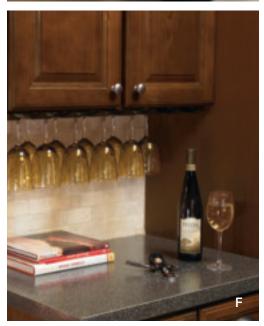

nizes.

#### G. THREE-DRAWER BASE

Abounding capacity for any kitchen item.





## **ACCENTS**







## **EXCEPTIONAL ADORNMENTS**

Define your style and capture your inspiration with our beautiful design options. Design elements add a note of elegance to any space.



Add height to any moulding combination.

#### **B. ENGLISH COLUMN**

Create a furniture look in any room.

#### C. CANOPY WOOD HOOD

Pull together custom looks without the hassle.

#### D. WINE CUBES

Create unique and accessible storage for everyday items.

#### **E. TULIP FOOT**

Toe the line with refined character.

#### F. COUNTRY SINK BASE

Express personal style with a statement sink.

### G. END PANEL COLUMN/ TOEKICK VALANCE

Complete any cabinet design with these finishing options.







## **ACCENTS**













### INTRICATE DETAILS

Harmonize and reflect your style with these appealing decorative enhancements.

#### A. CROWN

Build a simple and relaxed focal point.

#### **B. FLUTED FILLER**

Create dramatic angles seamlessly.

#### C. DESK LEG

Add furniture flair and fashionable style to a work surface.

#### D. CORBEL

Enhance the overall look and add details that impress.

#### **E. MISSION CORBELS**

Add design details that coordinate well with Shaker door styles and personalize the kitchen.

#### F. WINE GLASS STORAGE

Perfect for ultimate wine connoisseurs.

#### G. WINE CUBES/ MULLIONS

Collect and store treasured possesions with pride.

### H. DIAGONAL CORNER CABINET

Create visual charm wih unique appeal.





## DOOR STYLES MAPLE | CHERRY



**AVALON** Maple | Cherry





**BRIARCLI