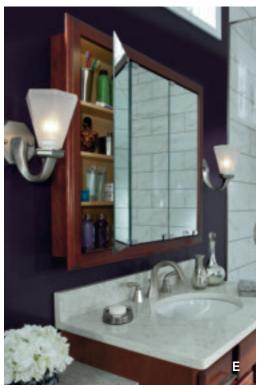

ss everything.





## **ORGANIZATION**









## ORGANIZED ALL AROUND

Think beyond the kitchen with organization that keeps the whole house neat. Our flexible storage options bring ordered calm to bathrooms, laundry rooms, craft rooms and more.



#### A. WALL DRAWER UNIT

Add an extra drawer unit under a wall cabinet to organize personal items.

#### **B. VANITY PULLOUT**

Ingenious solution for keeping bottles and jars at hand.

### C. LINEN CLOSET WITH REMOVABLE HAMPER

Find generous space for towels and bath items.

#### D. WALL SPICE RACK

Keep spices accessible and visible.

### E. MEDICINE CABINET

Items are out of sight, but not out of mind.

#### F. CUTLERY TRAY

Must-have drawer organizer safely organizes.

#### G. THREE-DRAWER BASE

Abounding capacity for any kitchen item.





## **ACCENTS**







## **EXCEPTIONAL ADORNMENTS**

Define your style and capture your inspiration with our beautiful design options. Design elements add a note of elegance to any space.



Add height to any moulding combination.

#### **B. ENGLISH COLUMN**

Create a furniture look in any room.

#### C. CANOPY WOOD HOOD

Pull together custom looks without the hassle.

#### D. WINE CUBES

Create unique and accessible storage for everyday items.

#### **E. TULIP FOOT**

Toe the line with refined character.

#### F. COUNTRY SINK BASE

Express personal style with a statement sink.

### G. END PANEL COLUMN/ TOEKICK VALANCE

Complete any cabinet design with these finishing options.







## **ACCENTS**













### INTRICATE DETAILS

Harmonize and reflect your style with these appealin