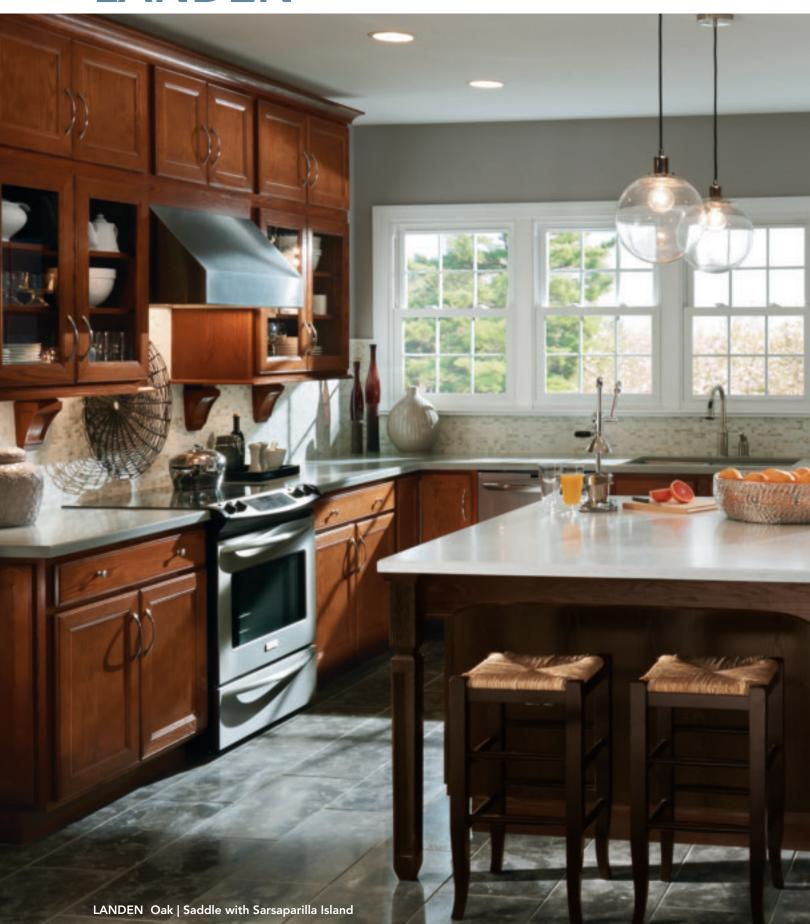

# LANDEN

### CLASSIC CHARACTER

Our popular Landen door, done in Oak, combines strength with beauty for a classic kitchen. With five finishes to choose from, including Sarsaparilla (featured here on the island), it continues to be a favorite for bringing to life traditional or contemporary designs.

- >>> Partial overlay door
- >> Mitered construction
- » Recessed veneer center panel
- >> Profiled slab drawer front
- » Available in Oak and Maple

Personalize & complement any living space with this embellishment.