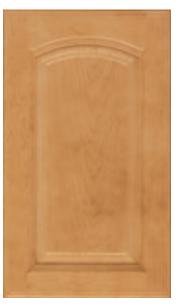

### **COASTAL CHARACTER**

Inspired by the enduring elegance of New England coastal living, Nantucket blends gracious charm and longwearing performance with its Thermofoil finish.

- >>> Full overlay door
- » Raised center panel
- >>> Recessed panel drawer front
- » Available in Thermofoil