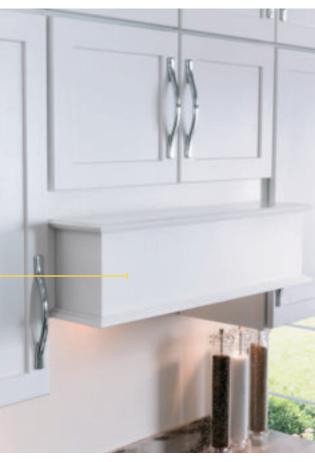

#### **RANGE HOOD**

Blending with surrounding cabinets, our Canopy Wood Hood streamlines your look.

NOTE: The wood hood shown was custom built to complement the Aristokraft cabinetry used in this kitchen and is not available in the Aristokraft line of products.