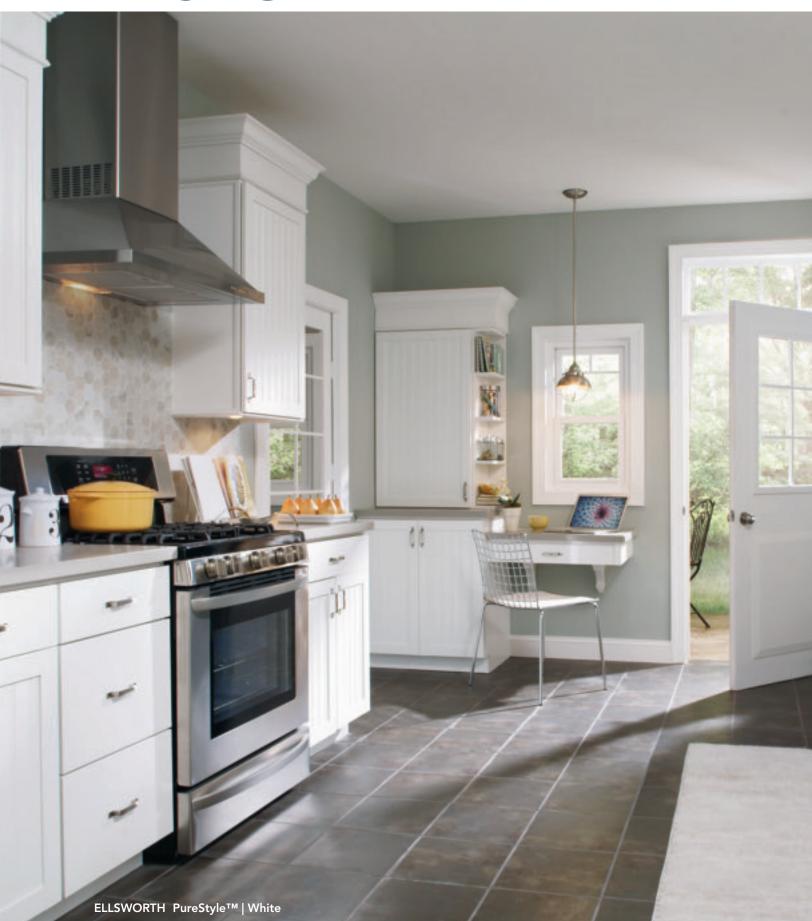

# **ELLSWORTH**

#### **COTTAGE CHARM**

Ellsworth gives vintage charm the uplift it needed: modern convenience. Doors have the look of classic beadboard, but the Purestyle™ White finish keeps it light, airy and easy to care for. Complete the look with heirloom-inspired touches like glass doors and soffit filler moulding.

- >>> Full overlay door
- » Beaded laminate center panel
- >> Slab drawer front
- >>> Available in PureStyle™