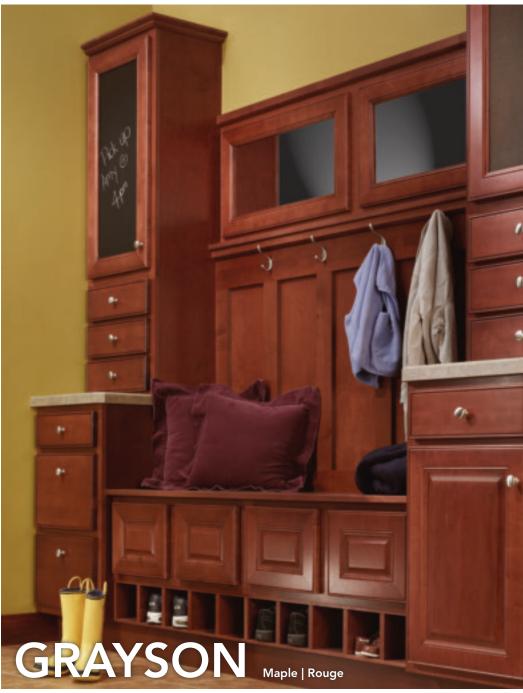

### RICH IN DETAIL

Carved elements give Grayson its stately profile. Our sumptuous Rouge finish helps enhance these details, adding depth and distinction to this gracious look.

- >>> Partial overlay door
- >> Mitered construction
- >>> Raised veneer center panel
- >> Profiled slab drawer front
- » Available in Maple