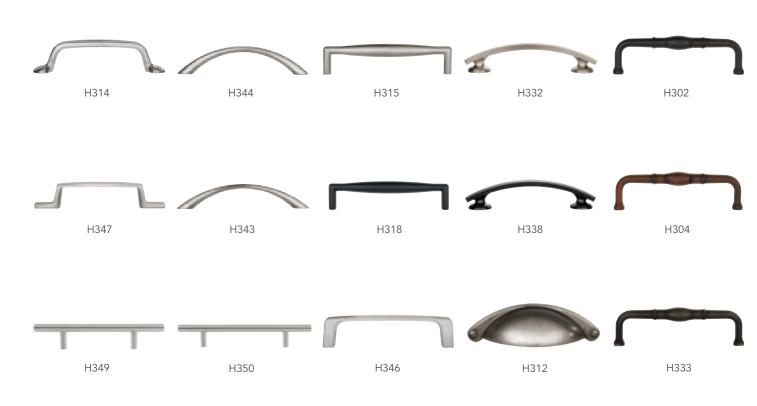

## **HARDWARE**

H320

H336

### STYLISH HARDWARE OPTIONS

Available hardware options reflect current design trends and coordinate well with Aristokraft door styles and finishes.

### **FINISHING TOUCH**

Up-to-date hardware puts the finishing touch on your cabinet design.

H167

H341

H319

H339

H322

H342