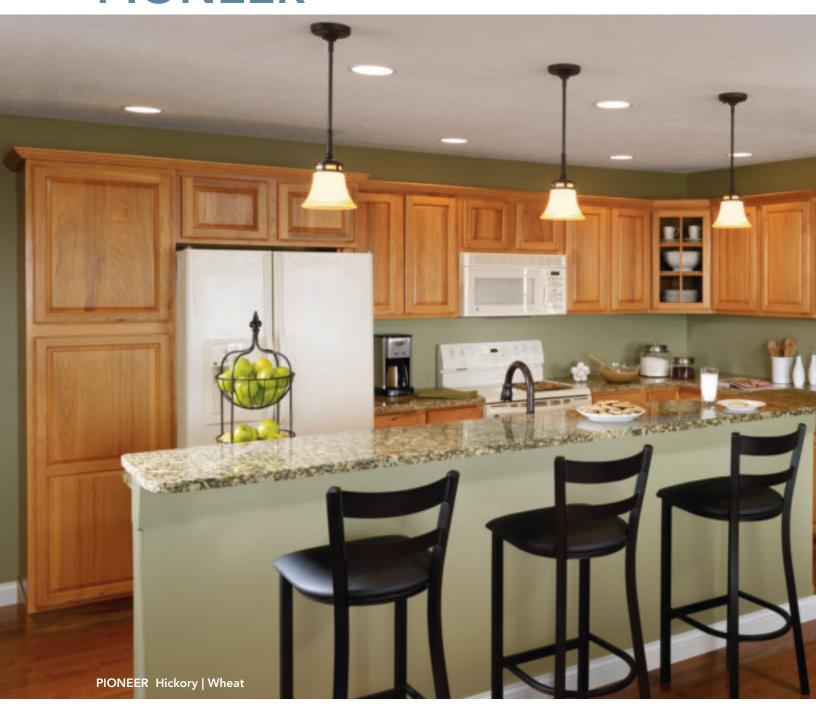

## **PIONEER**

### **NATURAL DRAMA**

With Hickory's rich texture, Pioneer's traditional styling takes on bold, new character. This interesting, yet affordable, wood has strong grain patterns that vary from light to dark, adding personality to any kitchen.

- >>> Partial overlay door
- >> Raised veneer center panel
- >> Profiled slab drawer front
- » Available in Hickory