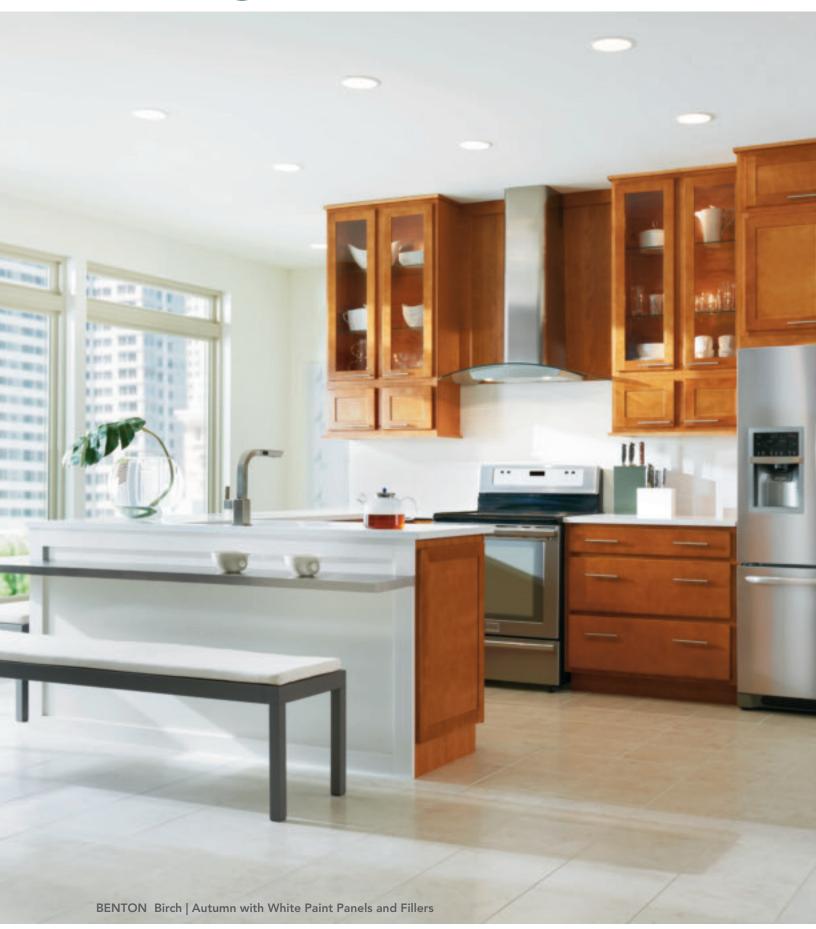

# **BENTON**

## SHAKER INSPIRED DESIGN

Clean lines are the hallmark of Shaker style. Benton offers affordable yet elegant, simplicity. Let the open, spacious feel breathe, or add bold accents without overwhelming the room.

- >> Partial overlay door
- >> Veneer flat panel
- >> Slab drawer front
- » Available in Birch