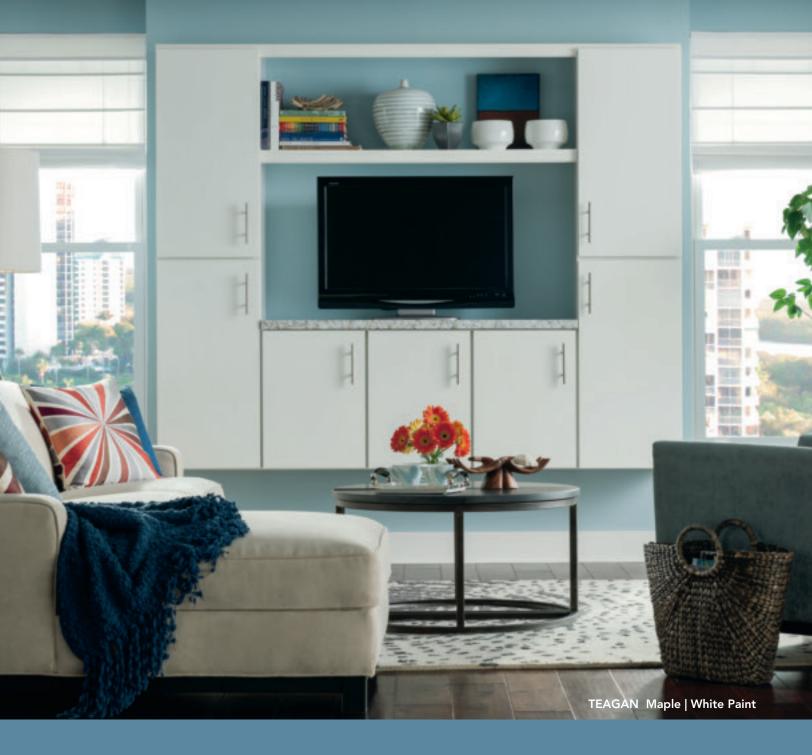

## **TEAGAN**

### **COOL SIMPLICITY**

A canvas where colors are free to play, white tones let a room become a pure space where anything is possible. Modern and classic tastes alike discover how this simple design choice quickly creates the foundation for a dramatic look.

- >> Full overlay door
- >>> Veneer slab door and drawer front
- » Available in Maple

### **DOOR PULLS, SUBTLE LINES**

Understated and stylish, our latest chrome hardware expands your choices for contemporary looks.

### SIMPLICITY, ALWAYS **IN STYLE**

Our White Teagan doors create crisp, sleek lines. Rooms breathe, providing a clean but comfortable look where personality comes through. And a house begins to feel like home.