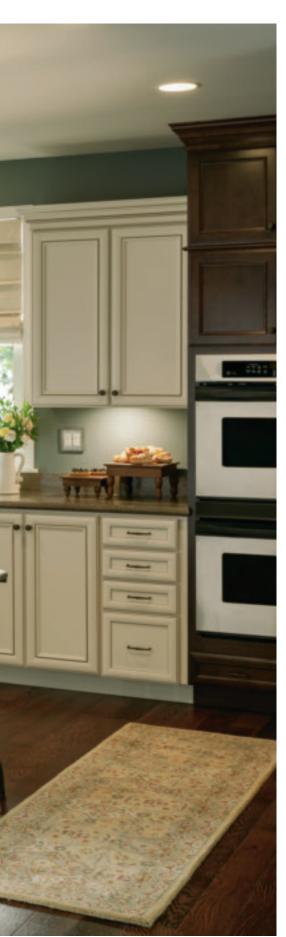

#### **3-DRAWER BASE**

Deep, wide drawers make it easy to store and retrieve heavy bowls and large pots.

### DECORATIVE END PANEL

For continuity of design, door details are echoed on end panels, helping create visual interest.