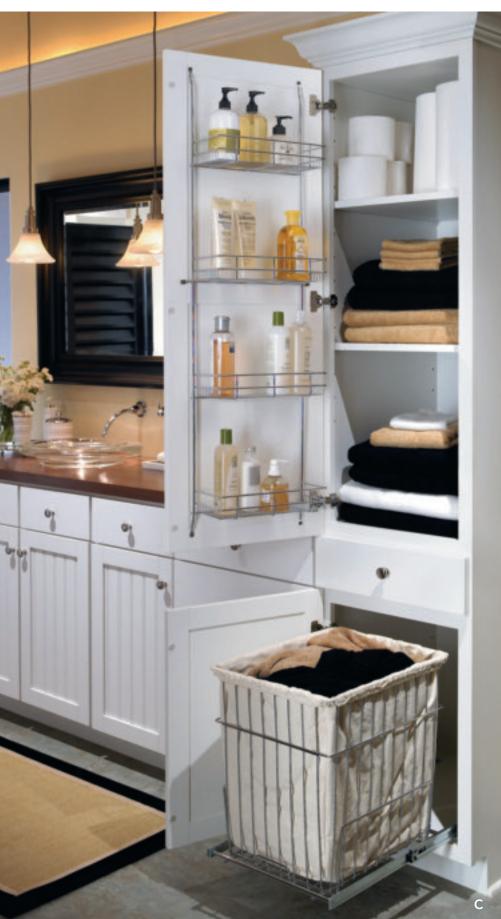

### C. LINEN CLOSET WITH REMOVABLE HAMPER

Find generous space for towels and bath items.