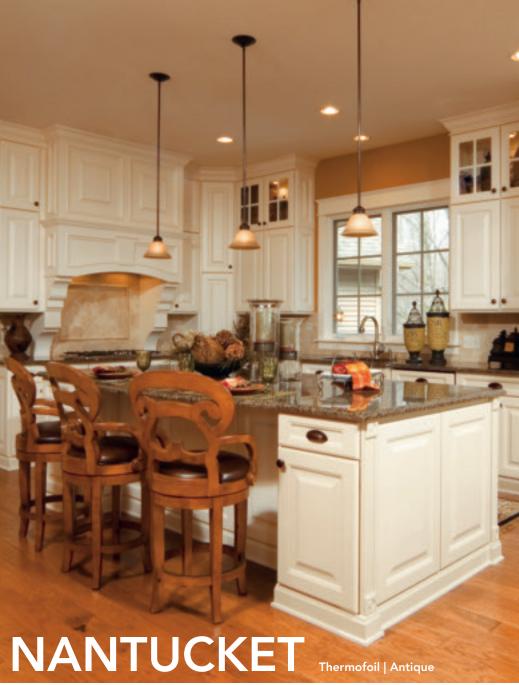

### **COASTAL CHARACTER**

Inspired by the enduring elegance of New England coastal living, Nantucket blends gracious charm and longwearing performance with its Thermofoil finish.

- >>> Full overlay door
- » Raised center panel
- >>> Recessed panel drawer front
- » Available in Thermofoil

NOTE: The wood hood shown was custom built to complement the Aristokraft cabinetry used in this kitchen and is not available in the Aristokraft line of products.