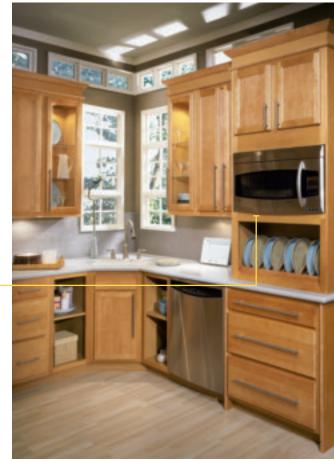

#### **BUILD IT IN**

A microwave up and off the counter means more usable space and a smooth, clean look across your kitchen.