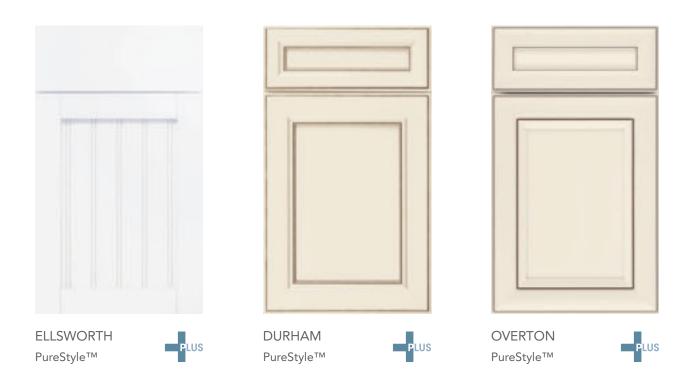

# **ELLSWORTH**

#### **COTTAGE CHARM**

Ellsworth gives vintage charm the uplift it needed: modern convenience. Doors have the look of classic beadboard, but the Purestyle™ White finish keeps it light, airy and easy to care for. Complete the look with heirloom-inspired touches like glass doors and soffit filler moulding.

- >>> Full overlay door
- » Beaded laminate center panel
- >> Slab drawer front
- >>> Available in PureStyle™

# **DURHAM**

# DISTINGUISHED CHARACTER

Our Toasted Antique finish brings out the charm of Durham's subtle details. This fresh and enduring look creates a light and airy space. Its sunny appeal and quiet grace warms any room.

- >> Full overlay door
- >> Mitered construction
- » Recessed laminate center panel
- >>> Five-piece drawer front
- >>> Available in PureStyle™

#### **TOASTED ANTIQUE**

Toasted Antique's soft, creamy finish melds charm and comfort with durable function. PureStyle™ keeps it easy to care for and looking spectacular for years to come.

# **OVERTON & WENTWORTH**

## ENDURING DESIGN

Classic lines updated to suit the desire for cleaner, more modern styles. Subtle detail, like pillowed rails, make Overton distinctive, but at an unassuming price.

- >> Full overlay door
- >> Mitered construction
- » Recessed laminate center panel
- >>> Five-piece drawer front
- >>> Available in PureStyle™