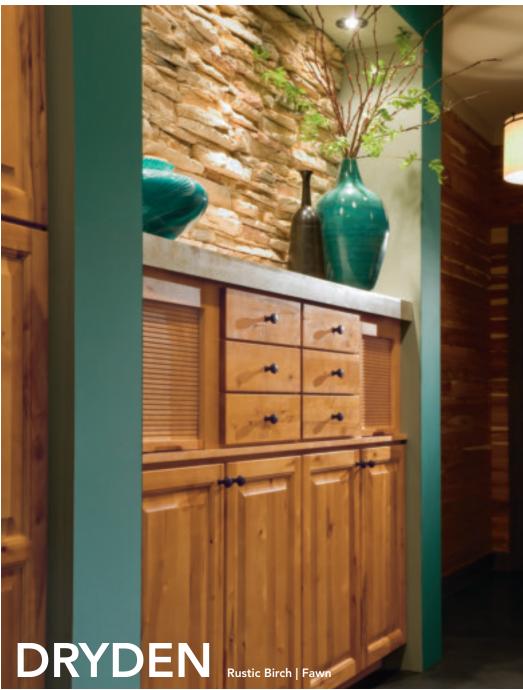

### **NATURE'S DETAILS**

Dryden's distinct lines, combined with Rustic Birch and its varied grain, create a vibrant kitchen landscape. Rich in texture, it celebrates the beauty of wood.

- >>> Full overlay door
- >> Solid raised center panel
- >> Slab drawer front
- » Available in Rustic Birch