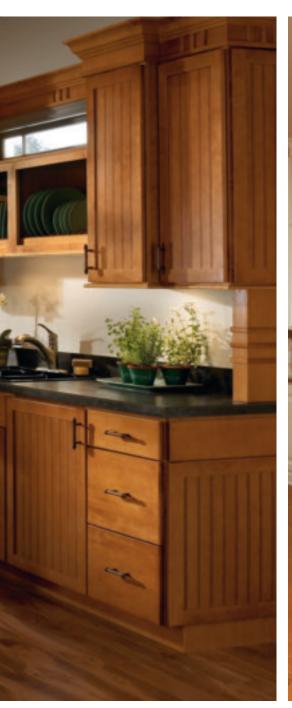

# **BENTON**

## SHAKER INSPIRED DESIGN

Clean lines are the hallmark of Shaker style. Benton offers affordable yet elegant, simplicity. Let the open, spacious feel breathe, or add bold accents without overwhelming the room.

- >> Partial overlay door
- >> Veneer flat panel
- >> Slab drawer front
- » Available in Birch

#### **3-DRAWER BASE**

Deep, wide drawers make it easy to store and retrieve heavy bowls and large pots.

### DECORATIVE END PANEL

For continuity of design, door details are echoed on end panels, helping create visual interest.