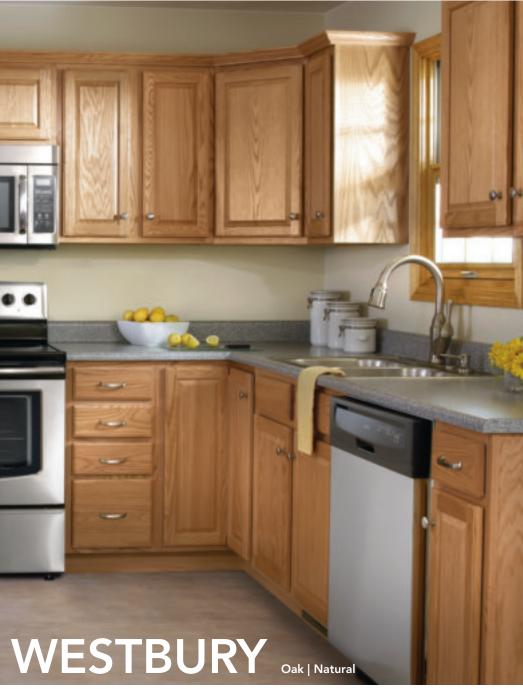

### **ENDURING STYLE**

Westbury's durability, affordability and classic styling make it a versatile and budget-friendly choice. Crafted in sturdy Oak, it will not only stand the test of time, but the design will outlast trends that come and go.

- >> Partial overlay door
- >> Raised veneer center panel
- >> Profiled slab drawer front
- >> Available in Oak