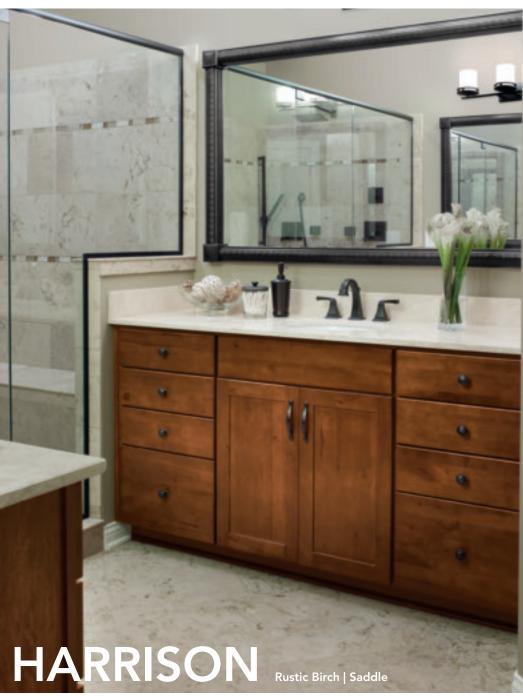

### **HARRISON**

### **RICH WARMTH**

The clean, classic lines of the Harrison door underscore the distinct look of Rustic Birch. The interesting wood texture blends well with the simplicity of design, creating an environment rich in natural beauty.

- >>> Full overlay door
- » Reversed raised solid center panel
- >> Slab drawer front
- >> Available in Rustic Birch