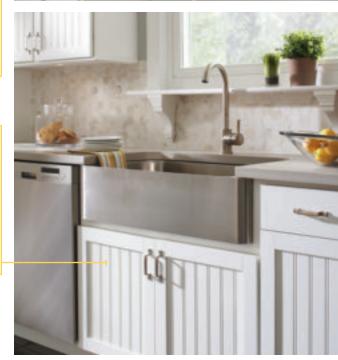

#### **COUNTRY SINK BASE**

A stainless country sink is a contemporary way to complement Ellsworth's look, and this cabinet allows for the added depth.