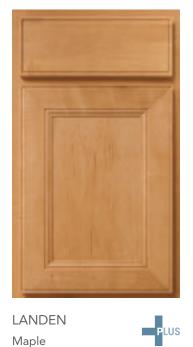

# LANDEN

### CLASSIC CHARACTER

Our popular Landen door, done in Oak, combines strength with beauty for a classic kitchen. With five finishes to choose from, including Sarsaparilla (featured here on the island), it continues to be a favorite for bringing to life traditional or contemporary designs.

- >>> Partial overlay door
- >> Mitered construction
- » Recessed veneer center panel
- >> Profiled slab drawer front
- » Available in Oak and Maple

Personalize & complement any living space with this embellishment.