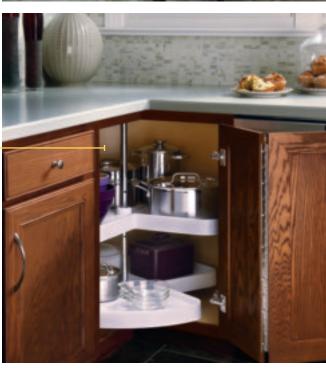

#### LAZY SUSAN

Independently rotating shelves help you see and reach exactly what you need.