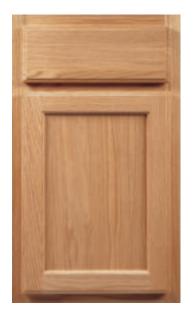

# LANDEN

### CLASSIC CHARACTER

Our popular Landen door, done in Oak, combines strength with beauty for a classic kitchen. With five finishes to choose from, including Sarsaparilla (featured here on the island), it continues to be a favorite for bringing to life traditional or contemporary designs.

- >>> Partial overlay door
- >> Mitered construction
- » Recessed veneer center panel
- >> Profiled slab drawer front
- » Available in Oak and Maple

Personalize & complement any living space with this embellishment.