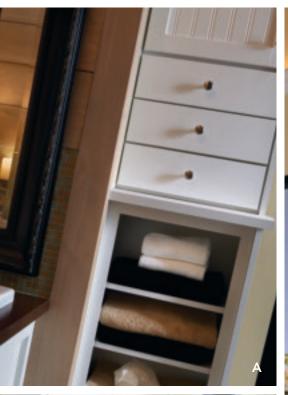

### C. LINEN CLOSET WITH REMOVABLE HAMPER

Find generous space for towels and bath items.