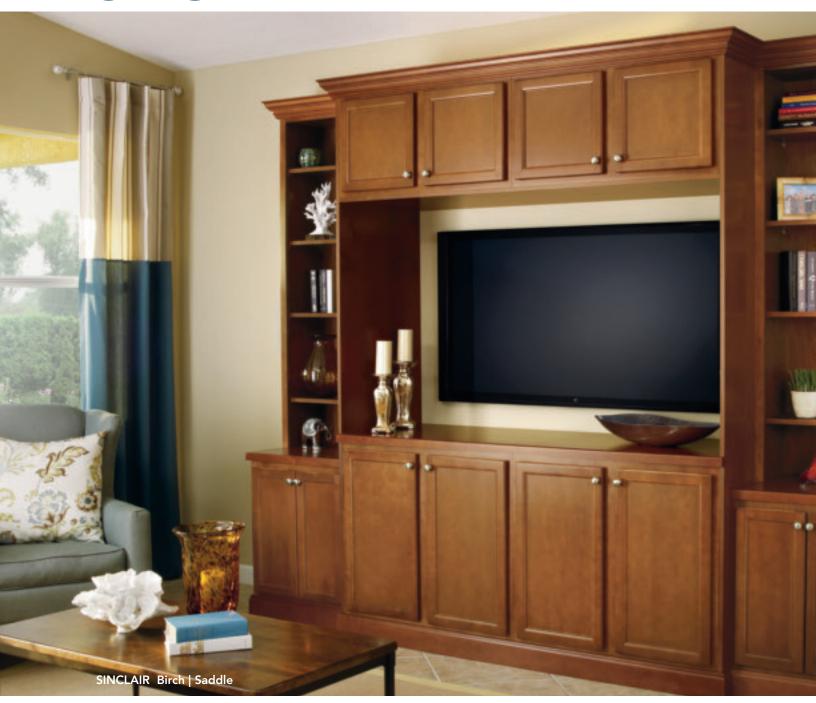

# **SINCLAIR**

# CLEAN, CURRENT LINES

Defined by quiet details, Sinclair in Birch creates a stunning and contemporary look. Soffit filler moulding gives additional character without interfering with the streamlined appeal.

- >>> Partial overlay door
- » Recessed veneer center panel
- >>> Profiled slab drawer front
- » Available in Birch