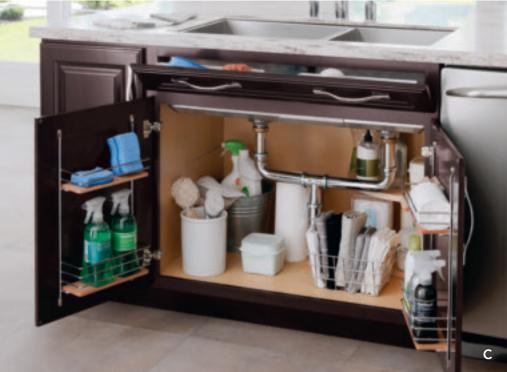

### C. SINK BASE SUPERCABINET™ WITH TIP-OUT TRAYS

No more searching for household supplies.