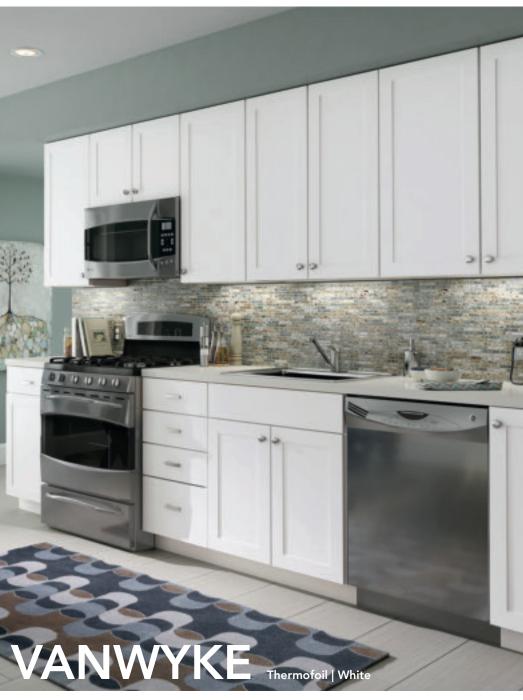

### **CLEAN AND SIMPLE**

A transitional Shaker style that works across many rooms and complements modern as well as traditional décor. VanWyke provides endless possibilities, even while working within very defined budgets.

- >>> Full overlay door
- » Recessed center panel
- >> Slab drawer front
- » Available in Thermofoil