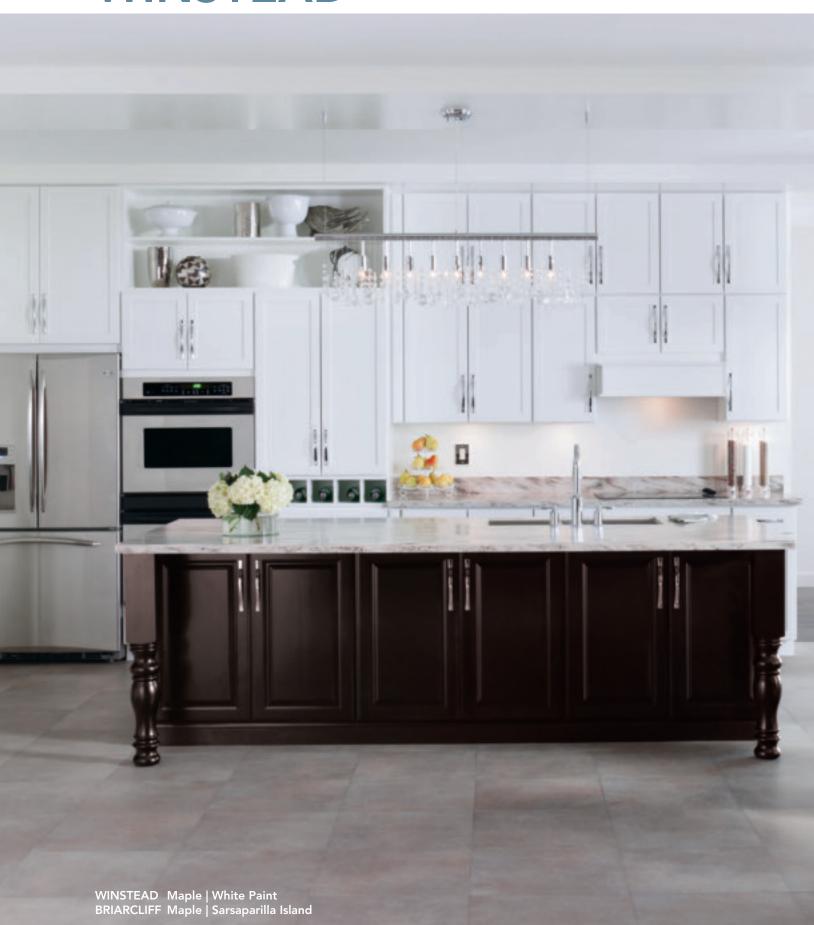

# **WINSTEAD**

#### **MODERN CLASSIC**

Sleek, clean lines offer modern sophistication, while minimal details provide a touch of warmth. A versatile look that complements either traditional or contemporary décor.

- >> Full overlay door
- >>> Veneer flat panel
- >> Slab drawer front
- » Available in Maple