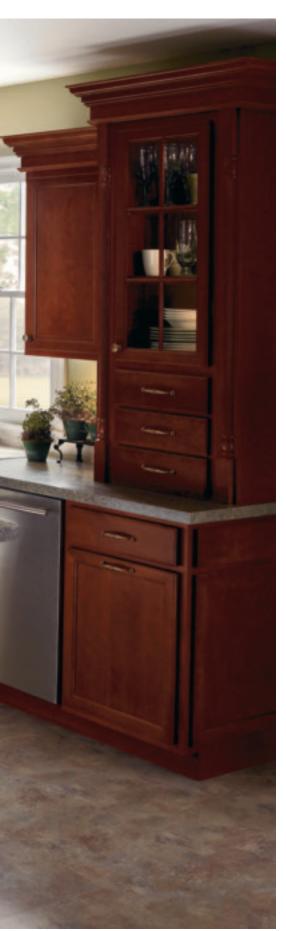

#### **WALL DRAWER UNIT**

Add an extra drawer unit under a wall cabinet for small items or to keep cutlery out of reach from little hands.