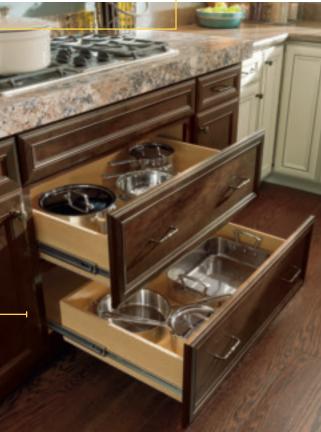

### INSTALLER FRIENDLY, WIDE CAPACITY

This drawer base features a false front drawer, allowing simple cooktop installation, and provides comfortable storage for larger pots and pans.

Available in 30" and 36" widths.

### E. BASE POTS AND PANS PULLOUT

Easily reach pots, pans and lids.