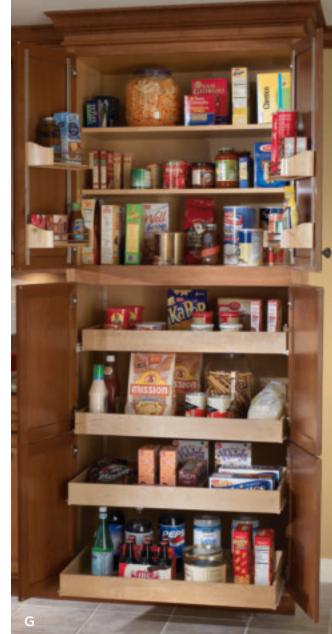

### SMART SOLUTIONS

You can never have too much storage in the kitchen, so we provide thoughtful solutions that make it easy to find and access everything you need.

Provides lots of storage in a compact space.

### E. BASE PANTRY PULLOUT

Make use of every nook and cranny.

### G. 36-INCH PANTRY SUPERCABINET

Finally – a pantry that makes it easy to see and access everything.