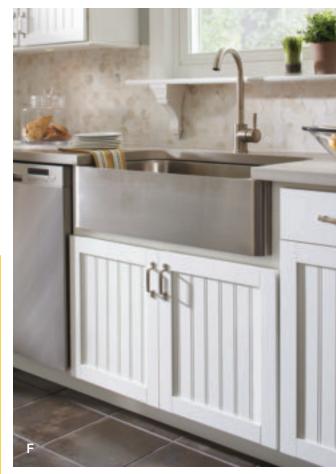

ave drawer organizer safely organizes.

#### G. THREE-DRAWER BASE

Abounding capacity for any kitchen item.





## **ACCENTS**







## **EXCEPTIONAL ADORNMENTS**

Define your style and capture your inspiration with our beautiful design options. Design elements add a note of elegance to any space.



Add height to any moulding combination.

#### **B. ENGLISH COLUMN**

Create a furniture look in any room.

#### C. CANOPY WOOD HOOD

Pull together custom looks without the hassle.

#### D. WINE CUBES

Create unique and accessible storage for everyday items.

#### **E. TULIP FOOT**

Toe the line with refined character.

#### F. COUNTRY SINK BASE

Express personal style with a statement sink.

### G. END PANEL COLUMN/ TOEKICK VALANCE

Complete any cabinet design with these finishing options.







## **ACCENTS**













### INTRICATE DETAILS

Harmonize and reflect your style with these appealing decorative enhancements.

#### A. CROWN

Build a simple and relaxed focal point.

#### **B. FLUTED FILLER**

Create dramatic angles seamlessly.

#### C. DESK LEG

Add furniture flair and fashionable style to a work surface.

#### D. CORBEL

Enhance the overall look and add details that impress.

#### **E. MISSION CORBELS**

Add design details that coordinate well with Shaker door styles and personalize the kitchen.

#### F. WINE GLASS STORAGE

Perfect for ultimate wine connoisseurs.

#### G. WINE CUBES/ MULLIONS

Collect and store treasured possesions with pride.

### H. DIAGONAL CORNER CABINET

Create visual charm wih unique appeal.





## DOOR STYLES MAPLE | CHERRY



**AVALON*