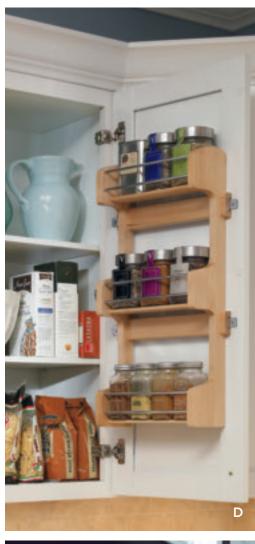

the most of corners.







## **ORGANIZATION**









### HANDSOME AND HANDY

Our storage solutions are handsomely integrated into our cabinet design, with many that include display space to create a pretty focal point.



### A. ROLL-OUT TRAY DIVIDER

Store cutting boards, baking sheets, and pizza pans.

### B. PEGGED DISH ORGANIZER

Customize pegs for your dish sizes.

### C. WASTEBASKET CABINET

Keep trash neatly tucked away.

#### D. BASE FILLER PULLOUT

Adds vertical storage to use every inch.

### E. BASE PANTRY PULLOUT

Make use of every nook and cranny.

#### F. 36-INCH SUPERCABINET

Provide the most versatility for the widest variety of uses.

### G. 36-INCH PANTRY SUPERCABINET

Finally – a pantry that makes it easy to see and access everything.





## **ORGANIZATION**









## ORGANIZED ALL AROUND

Think beyond the kitchen with organization that keeps the whole house neat. Our flexible storage options bring ordered calm to bathrooms, laundry rooms, craft rooms and more.



#### A. WALL DRAWER UNIT

Add an extra drawer unit under a wall cabinet to organize personal items.

#### **B. VANITY PULLOUT**

Ingenious solution for keeping bottles and jars at hand.

### C. LINEN CLOSET WITH REMOVABLE HAMPER

Find generous space for towels and bath items.

#### D. WALL SPICE RACK

Keep spices accessible and visible.

### E. MEDICINE CABINET

Items are out of sight, but not out of mind.

#### F. CUTLERY TRAY

Must-have drawer organizer safely organizes.

#### G. THREE-DRAWER BASE

Abounding capacity for any kitchen item.





## **ACCENTS**







## **EXCEPTIONAL ADOR