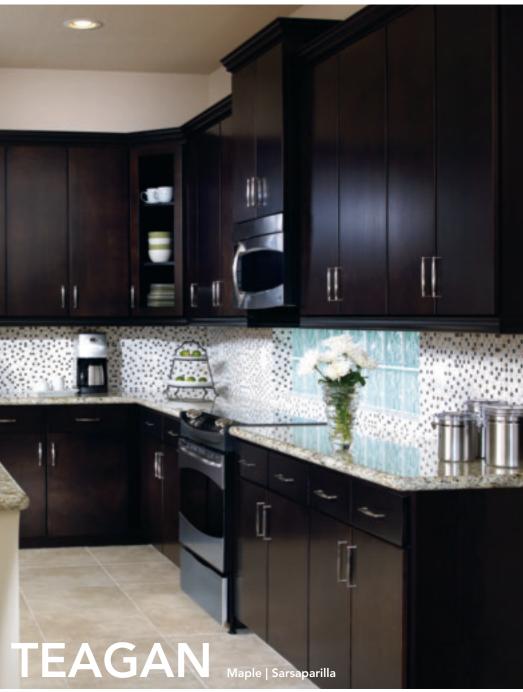

## **TEAGAN**

### **COOL SIMPLICITY**

A canvas where colors are free to play, white tones let a room become a pure space where anything is possible. Modern and classic tastes alike discover how this simple design choice quickly creates the foundation for a dramatic look.

- >> Full overlay door
- >>> Veneer slab door and drawer front
- » Available in Maple