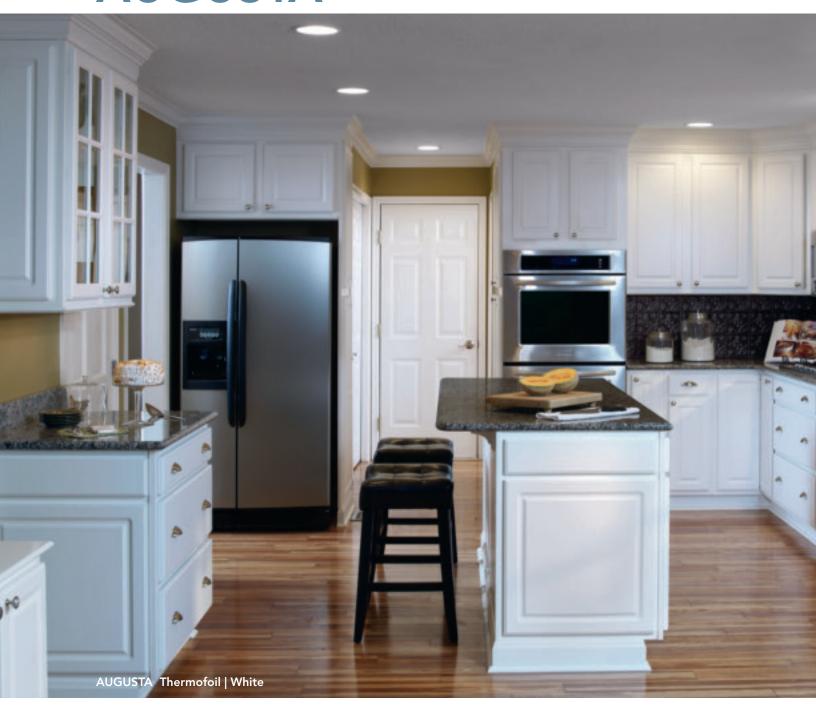

## **AUGUSTA**

### **EFFORTLESS STYLE**

Simple detail and easy-care durability make Augusta a smart choice, both in the way it looks and the way it lasts. Raised center panels are a time-tested favorite that fit comfortably into an array of styles.

- >>> Partial overlay door
- » Raised center panel
- >> Profiled slab drawer front
- » Available in Thermofoil