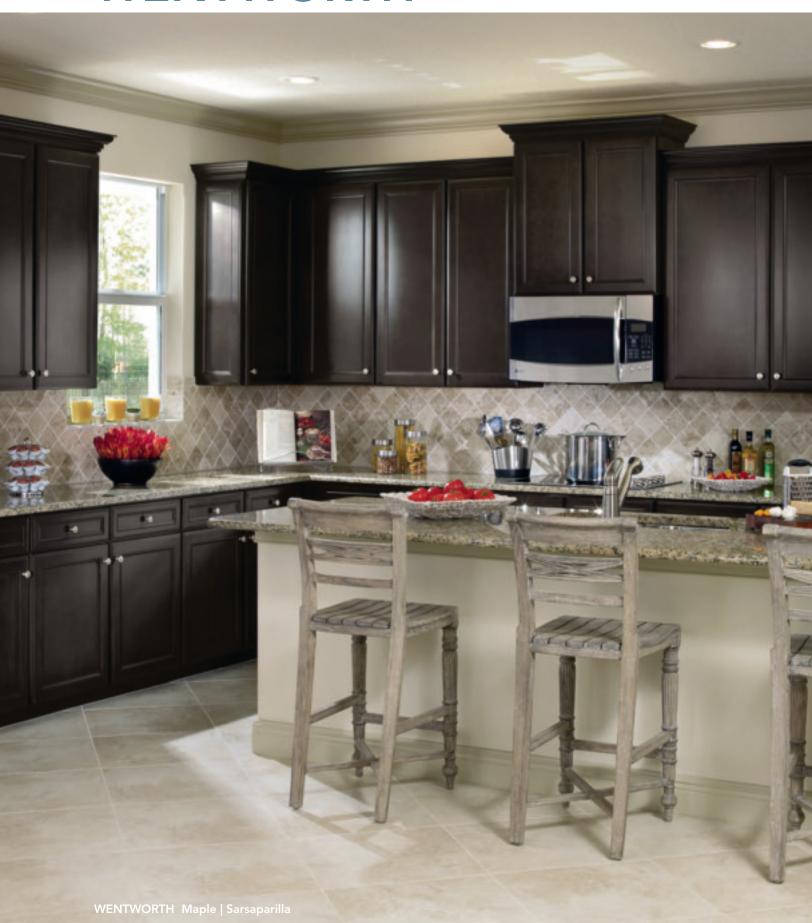

# WENTWORTH

#### **RICH DETAIL**

Detailed craftsmanship is Wentworth's hallmark. Paired with Maple, it makes any kitchen feel crisply designed. The traditional lines in these rich, dark tones create a classic and comfortable look.

#### **MODERN SARSAPARILLA**

This deep, rich finish offers a premium look that's in step with fashion trends. Sarsaparilla also complements a variety of finishes and works great as a contrast to white painted cabinetry.