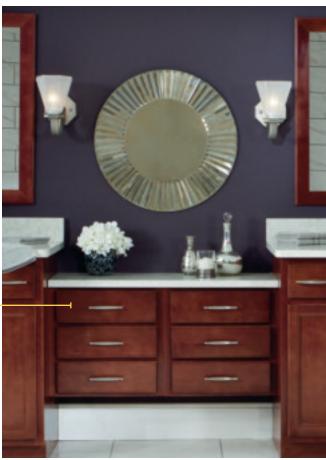

## **WENTWORTH**

### **DETAILED DESIGN**

Pair Wentworth's detailed craftsmanship with Maple to make any bathroom feel well-tailored. Select a rich finish, such as Sarsaparilla, to add drama and depth.

- >>> Full overlay door
- >> Mitered construction
- » Recessed veneer center panel
- >>> Five-piece drawer front
- » Available in Cherry and Maple