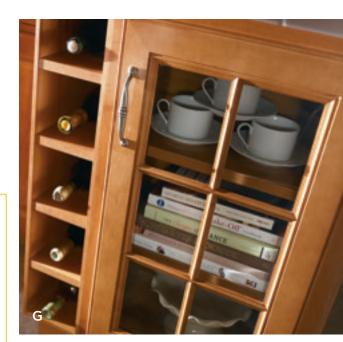

### **FLEXIBLE FUNCTION**

The right cabinets make entertaining easy. With our wide selection, you can put together the design that fits your space, whether your dream is a bar that's the life of the party, or a built-in hutch to store extra items for large gatherings.

- >>> Partial overlay door
- » Recessed veneer center panel
- >>> Profiled slab drawer front
- >> Available in Oak