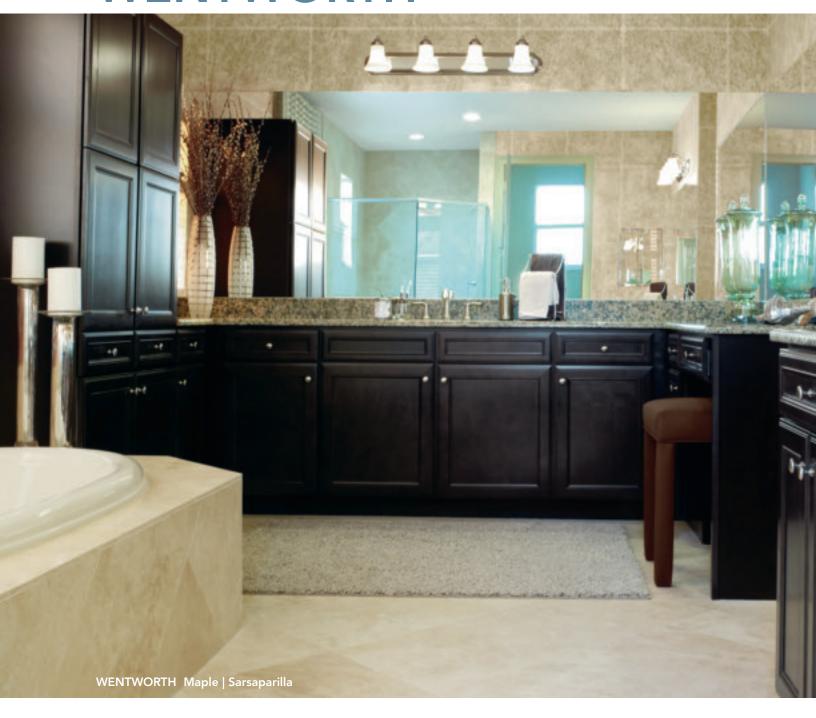

# WENTWORTH

#### **RICH DETAIL**

Detailed craftsmanship is Wentworth's hallmark. Paired with Maple, it makes any kitchen feel crisply designed. The traditional lines in these rich, dark tones create a classic and comfortable look.

- >>> Full overlay door
- >> Mitered construction
- >>> Recessed veneer center panel
- >> Five-piece drawer front
- » Available in Cherry and Maple

Store large roasting and baking pans above and keep extra oven mitts or cooling racks within easy reach.

#### **MODERN SARSAPARILLA**

This deep, rich finish offers a premium look that's in step with fashion trends. Sarsaparilla also complements a variety of finishes and works great as a contrast to white painted cabinetry.