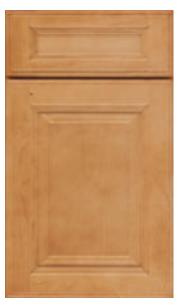

# **SINCLAIR**

# CLEAN, CURRENT LINES

Defined by quiet details, Sinclair in Birch creates a stunning and contemporary look. Soffit filler moulding gives additional character without interfering with the streamlined appeal.

- >>> Partial overlay door
- » Recessed veneer center panel
- >>> Profiled slab drawer front
- » Available in Birch