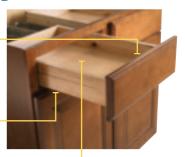

### **DRAWER FEATURES**

#### **STANDARD**

½" thick furniture board sides, front and back

Self-closing, side mount, epoxy-coated drawer guides for smooth, quiet action

3/8" thick furniture board drawer bottom with Aristex® laminate finish, fastened into sides, front and back

#### **SELECT & PLYWOOD**

3/4"\* thick all-wood dovetailed drawer sides, front and back with clear topcoat

Undermount, selfclosing, epoxy-coated drawer guides for smooth, quiet action

 $\mathcal{V}_{+}$ " thick plywood drawer bottom, fully captured for added strength and optimum load capacity