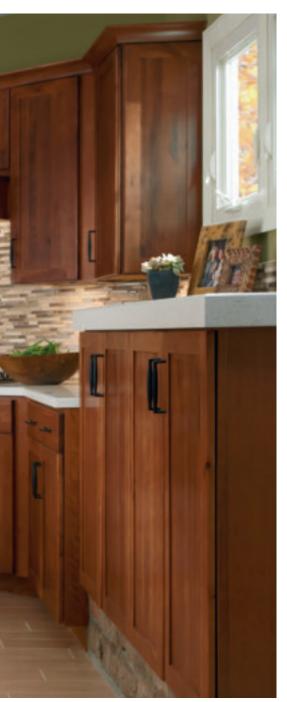

### **HARRISON**

### **RICH WARMTH**

The clean, classic lines of the Harrison door underscore the distinct look of Rustic Birch. The interesting wood texture blends well with the simplicity of design, creating an environment rich in natural beauty.

- >>> Full overlay door
- » Reversed raised solid center panel
- >> Slab drawer front
- >> Available in Rustic Birch