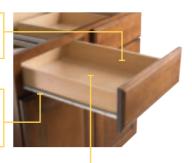

### **DRAWER FEATURES**

#### **STANDARD**

½" thick furniture board sides, front and back

Self-closing, side mount, epoxy-coated drawer guides for smooth, quiet action

3/8" thick furniture board drawer bottom with Aristex® laminate finish, fastened into sides, front and back

#### **SELECT & PLYWOOD**

3/4"\* thick all-wood dovetailed drawer sides, front and back with clear topcoat

Undermount, selfclosing, epoxy-coated drawer guides for smooth, quiet action

 $\mathcal{V}_{+}$ " thick plywood drawer bottom, fully captured for added strength and optimum load capacity

### UPGRADE: FULL EXTENSION WITH SMART STOP™

Concealed Full Extension drawer guides and the gentle controlled close of Smart Stop