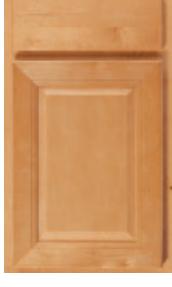

# **BENTON**

## SHAKER INSPIRED DESIGN

Clean lines are the hallmark of Shaker style. Benton offers affordable yet elegant, simplicity. Let the open, spacious feel breathe, or add bold accents without overwhelming the room.

- >> Partial overlay door
- >> Veneer flat panel
- >> Slab drawer front
- » Available in Birch