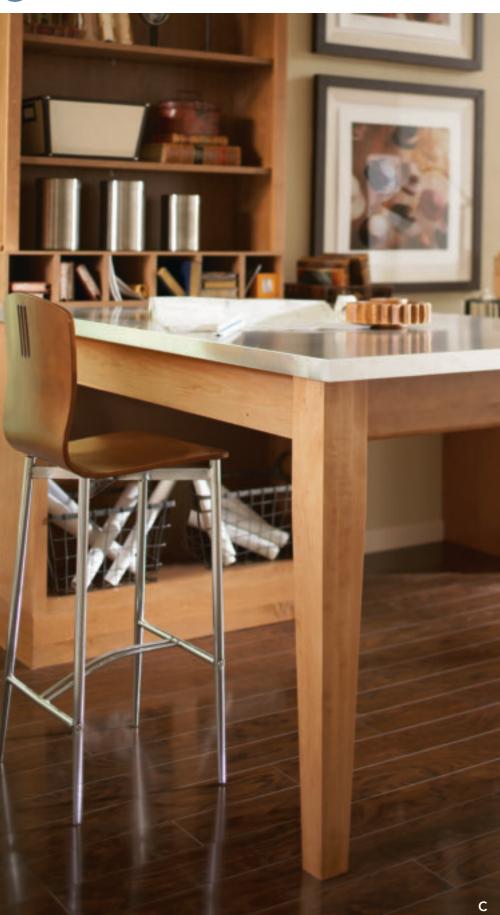

y organizes.

#### G. THREE-DRAWER BASE

Abounding capacity for any kitchen item.





## **ACCENTS**







## **EXCEPTIONAL ADORNMENTS**

Define your style and capture your inspiration with our beautiful design options. Design elements add a note of elegance to any space.



Add height to any moulding combination.

#### **B. ENGLISH COLUMN**

Create a furniture look in any room.

#### C. CANOPY WOOD HOOD

Pull together custom looks without the hassle.

#### D. WINE CUBES

Create unique and accessible storage for everyday items.

#### **E. TULIP FOOT**

Toe the line with refined character.

#### F. COUNTRY SINK BASE

Express personal style with a statement sink.

### G. END PANEL COLUMN/ TOEKICK VALANCE

Complete any cabinet design with these finishing options.







## **ACCENTS**













### INTRICATE DETAILS

Harmonize and reflect your style with these appealing decorative enhancements.

#### A. CROWN

Build a simple and relaxed focal point.

#### **B. FLUTED FILLER**

Create dramatic angles seamlessly.

#### C. DESK LEG

Add furniture flair and fashionable style to a work surface.

#### D. CORBEL

Enhance the overall look and add details that impress.

#### **E. MISSION CORBELS**

Add design details that coordinate well with Shaker door styles and personalize the kitchen.

#### F. WINE GLASS STORAGE

Perfect for ultimate wine connoisseurs.

#### G. WINE CUBES/ MULLIONS

Collect and store treasured possesions with pride.

### H. DIAGONAL CORNER CABINET

Create visual charm wih unique appeal.





## DOOR STYLES MAPLE | CHERRY



**AVALON** Maple | Cherry





**BR