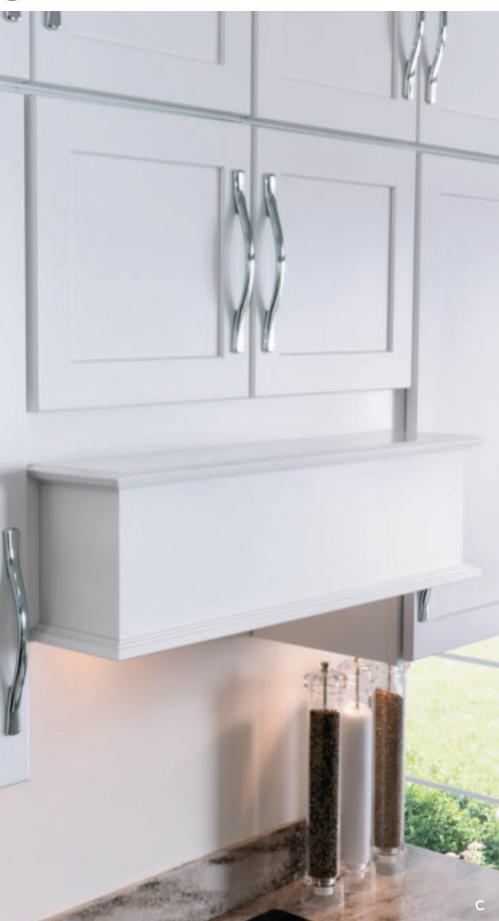

**ORGANIZATION**









## ORGANIZED ALL AROUND

Think beyond the kitchen with organization that keeps the whole house neat. Our flexible storage options bring ordered calm to bathrooms, laundry rooms, craft rooms and more.



#### A. WALL DRAWER UNIT

Add an extra drawer unit under a wall cabinet to organize personal items.

#### **B. VANITY PULLOUT**

Ingenious solution for keeping bottles and jars at hand.

### C. LINEN CLOSET WITH REMOVABLE HAMPER

Find generous space for towels and bath items.

#### D. WALL SPICE RACK

Keep spices accessible and visible.

### E. MEDICINE CABINET

Items are out of sight, but not out of mind.

#### F. CUTLERY TRAY

Must-have drawer organizer safely organizes.

#### G. THREE-DRAWER BASE

Abounding capacity for any kitchen item.





## **ACCENTS**







## **EXCEPTIONAL ADORNMENTS**

Define your style and capture your inspiration with our beautiful design options. Design elements add a note of elegance to any space.



Add height to any moulding combination.

#### **B. ENGLISH COLUMN**

Create a furniture look in any room.

#### C. CANOPY WOOD HOOD

Pull together custom looks without the hassle.

#### D. WINE CUBES

Create unique and accessible storage for everyday items.

#### **E. TULIP FOOT**

Toe the line with refined character.

#### F. COUNTRY SINK BASE

Express personal style with a statement sink.

### G. END PANEL COLUMN/ TOEKICK VALANCE

Complete any cabinet design with these finishing options.







## **ACCENTS**













### INTRICATE DETAILS

Harmonize and reflect your style with these appealing decorative enhanceme