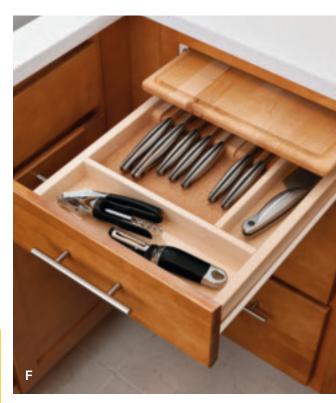

pretty focal point.



### A. ROLL-OUT TRAY DIVIDER

Store cutting boards, baking sheets, and pizza pans.

### B. PEGGED DISH ORGANIZER

Customize pegs for your dish sizes.

### C. WASTEBASKET CABINET

Keep trash neatly tucked away.

#### D. BASE FILLER PULLOUT

Adds vertical storage to use every inch.

### E. BASE PANTRY PULLOUT

Make use of every nook and cranny.

#### F. 36-INCH SUPERCABINET

Provide the most versatility for the widest variety of uses.

### G. 36-INCH PANTRY SUPERCABINET

Finally – a pantry that makes it easy to see and access everything.





## **ORGANIZATION**









## ORGANIZED ALL AROUND

Think beyond the kitchen with organization that keeps the whole house neat. Our flexible storage options bring ordered calm to bathrooms, laundry rooms, craft rooms and more.



#### A. WALL DRAWER UNIT

Add an extra drawer unit under a wall cabinet to organize personal items.

#### **B. VANITY PULLOUT**

Ingenious solution for keeping bottles and jars at hand.

### C. LINEN CLOSET WITH REMOVABLE HAMPER

Find generous space for towels and bath items.

#### D. WALL SPICE RACK

Keep spices accessible and visible.

### E. MEDICINE CABINET

Items are out of sight, but not out of mind.

#### F. CUTLERY TRAY

Must-have drawer organizer safely organizes.

#### G. THREE-DRAWER BASE

Abounding capacity for any kitchen item.





## **ACCENTS**







## **EXCEPTIONAL ADORNMENTS**

Define your style and capture your inspiration with our beautiful design options. Design elements add a note of elegance to any space.



Add height to any moulding combination.

#### **B. ENGL