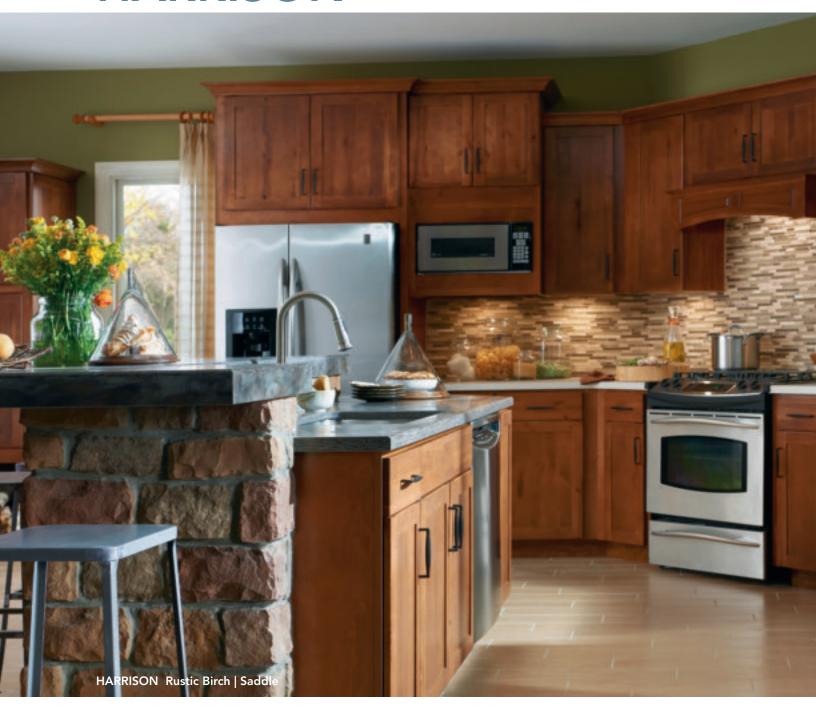

### **HARRISON**

### **RICH WARMTH**

The clean, classic lines of the Harrison door underscore the distinct look of Rustic Birch. The interesting wood texture blends well with the simplicity of design, creating an environment rich in natural beauty.

- >>> Full overlay door
- » Reversed raised solid center panel
- >> Slab drawer front
- >> Available in Rustic Birch