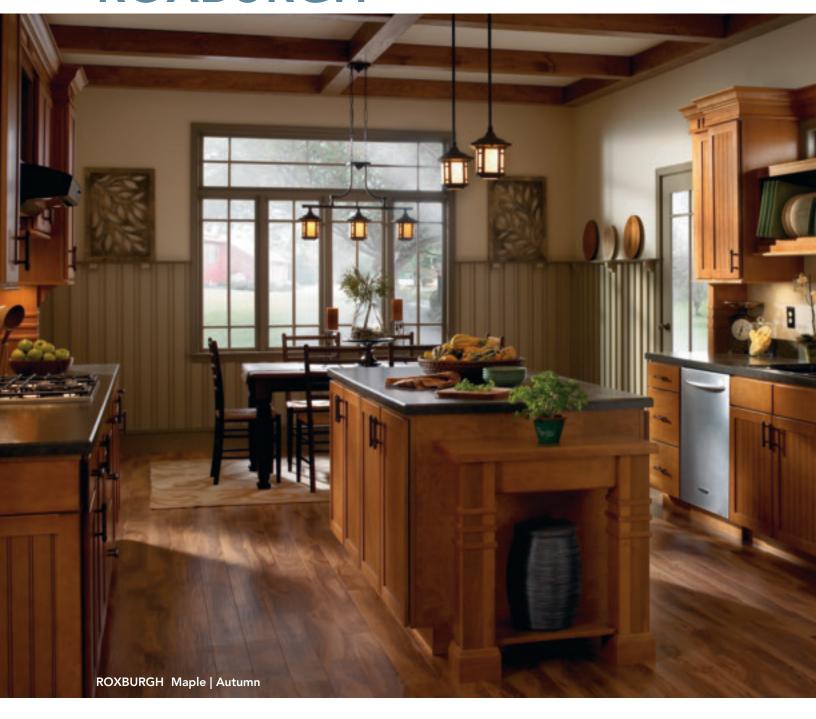

## **ROXBURGH**

### **GRAND TRADITION**

Roxburgh's beadboard doors blend charm and elegance together to create a classic country kitchen where comfort and style work side by side. Details create interest with unique storage and display solutions.

- >>> Full overlay door
- >>> Beaded veneer center panel
- >> Profiled slab drawer front
- » Available in Maple