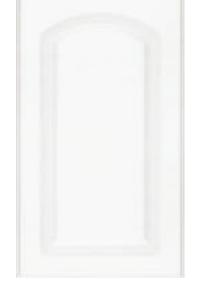

## **PIONEER**

### **NATURAL DRAMA**

With Hickory's rich texture, Pioneer's traditional styling takes on bold, new character. This interesting, yet affordable, wood has strong grain patterns that vary from light to dark, adding personality to any kitchen.

- >>> Partial overlay door
- >> Raised veneer center panel
- >> Profiled slab drawer front
- » Available in Hickory