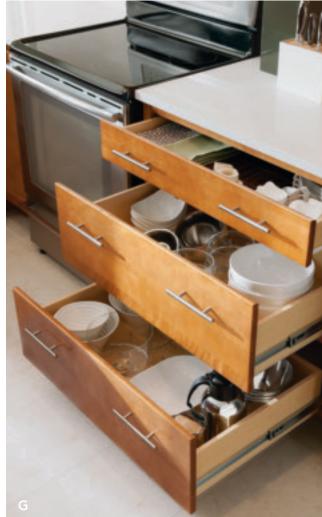

#### **3-DRAWER BASE**

Deep, wide drawers make it easy to store and retrieve heavy bowls and large pots.