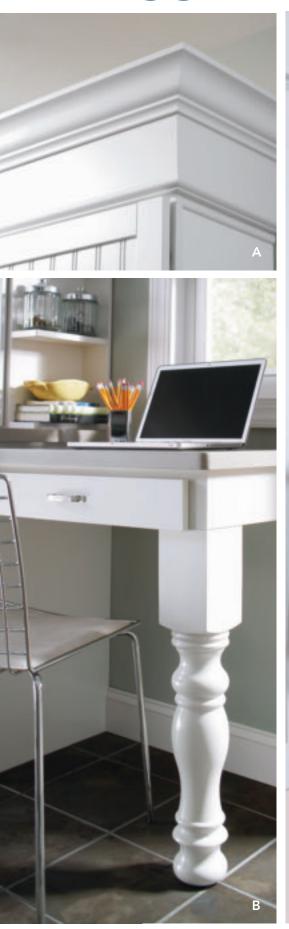

#### A. CROWN

Build a simple and relaxed focal point.

#### C. DESK LEG

Add furniture flair and fashionable style to a work surface.