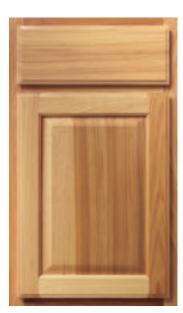

## **PIONEER**

### **NATURAL DRAMA**

With Hickory's rich texture, Pioneer's traditional styling takes on bold, new character. This interesting, yet affordable, wood has strong grain patterns that vary from light to dark, adding personality to any kitchen.

- >>> Partial overlay door
- >> Raised veneer center panel
- >> Profiled slab drawer front
- » Available in Hickory