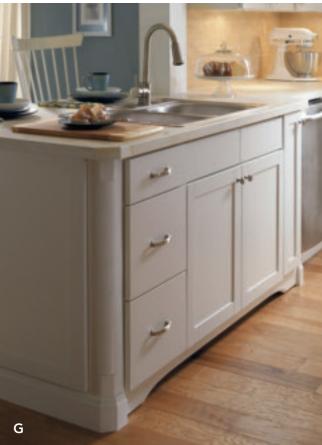

drawer organizer safely organizes.

#### G. THREE-DRAWER BASE

Abounding capacity for any kitchen item.





## **ACCENTS**







## **EXCEPTIONAL ADORNMENTS**

Define your style and capture your inspiration with our beautiful design options. Design elements add a note of elegance to any space.



Add height to any moulding combination.

#### **B. ENGLISH COLUMN**

Create a furniture look in any room.

#### C. CANOPY WOOD HOOD

Pull together custom looks without the hassle.

#### D. WINE CUBES

Create unique and accessible storage for everyday items.

#### **E. TULIP FOOT**

Toe the line with refined character.

#### F. COUNTRY SINK BASE

Express personal style with a statement sink.

### G. END PANEL COLUMN/ TOEKICK VALANCE

Complete any cabinet design with these finishing options.







## **ACCENTS**













### INTRICATE DETAILS

Harmonize and reflect your style with these appealing decorative enhancements.

#### A. CROWN

Build a simple and relaxed focal point.

#### **B. FLUTED FILLER**

Create dramatic angles seamlessly.

#### C. DESK LEG

Add furniture flair and fashionable style to a work surface.

#### D. CORBEL

Enhance the overall look and add details that impress.

#### **E. MISSION CORBELS**

Add design details that coordinate well with Shaker door styles and personalize the kitchen.

#### F. WINE GLASS STORAGE

Perfect for ultimate wine connoisseurs.

#### G. WINE CUBES/ MULLIONS

Collect and store treasured possesions with pride.

### H. DIAGONAL CORNER CABINET

Create visual charm wih unique appeal.





## DOOR STYLES MAPLE | CHERRY



**AVALON** Ma