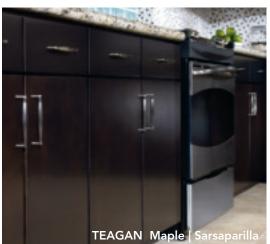

## **TEAGAN**

### **COOL SIMPLICITY**

A canvas where colors are free to play, white tones let a room become a pure space where anything is possible. Modern and classic tastes alike discover how this simple design choice quickly creates the foundation for a dramatic look.

- >> Full overlay door
- >>> Veneer slab door and drawer front
- » Available in Maple

### **DOOR PULLS, SUBTLE LINES**

Understated and stylish, our latest chrome hardware expands your choices for contemporary looks.

### SIMPLICITY, ALWAYS **IN STYLE**

Our White Teagan doors create crisp, sleek lines. Rooms breathe, providing a clean but comfortable look where personality comes through. And a house begins to feel like home.