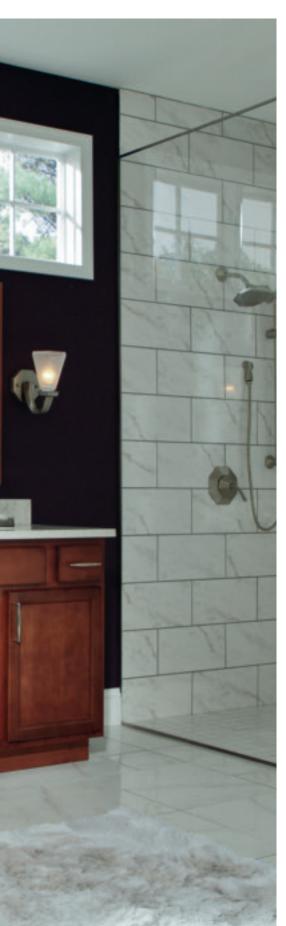

## **ELLSWORTH**

### **COTTAGE COZY**

Crisp, white beadboard-style doors add a cottage feel, evoking the simple charm of a bygone era. White  $PureStyle^{TM}$  keeps the feeling light and relaxed.

- >>> Full overlay door
- >>> Beaded laminate center panel
- >> Slab drawer front
- » Available in PureStyle™