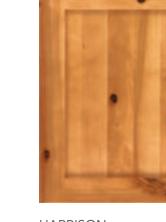

### **HARRISON**

### **RICH WARMTH**

The clean, classic lines of the Harrison door underscore the distinct look of Rustic Birch. The interesting wood texture blends well with the simplicity of design, creating an environment rich in natural beauty.

- >>> Full overlay door
- » Reversed raised solid center panel
- >> Slab drawer front
- >> Available in Rustic Birch