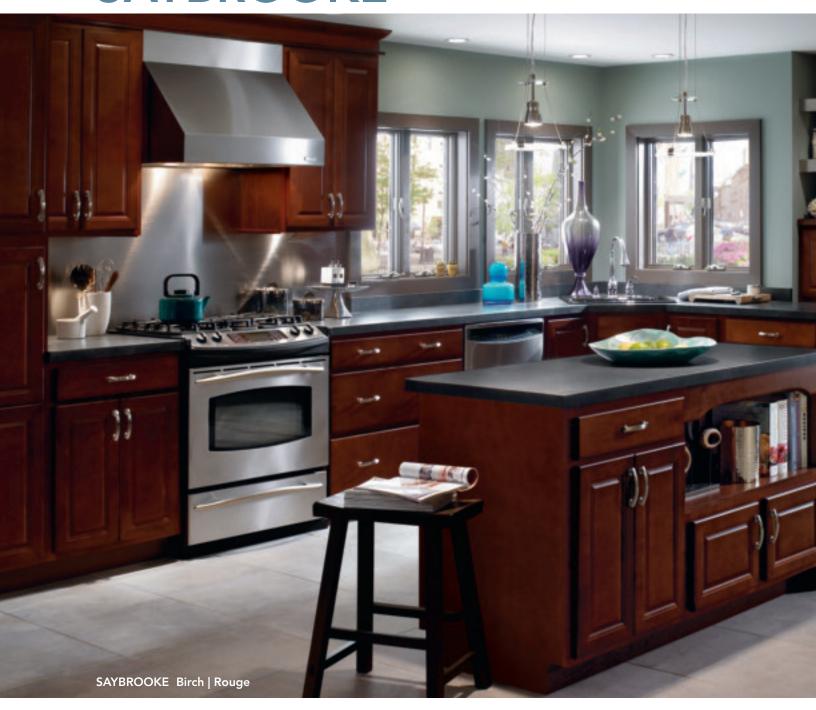

# **SAYBROOKE**

### **SUBTLE REFINEMENT**

Subtle sculpting creates a refined, tailored look, while clean lines pair with the smooth, tight grain of Birch, lending a modern feel.

- >>> Partial overlay door
- >> Mitered construction
- >> Raised veneer center panel
- >> Profiled slab drawer front
- >> Available in Birch