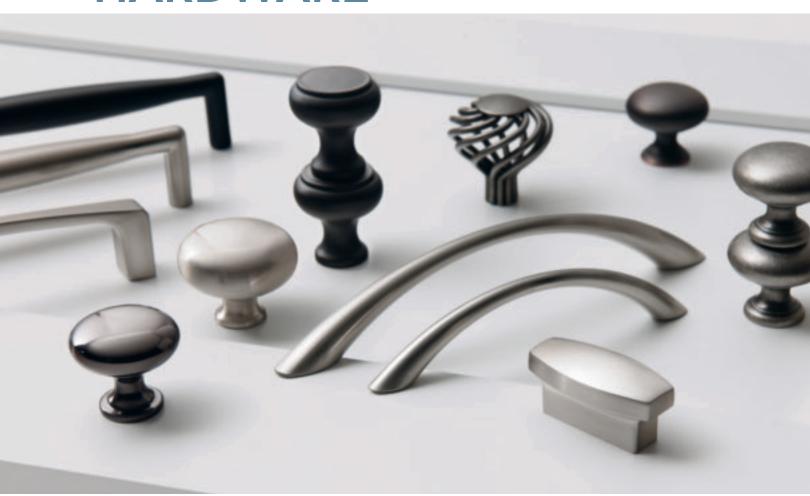

## **HARDWARE**

H320

H336

### STYLISH HARDWARE OPTIONS

Available hardware options reflect current design trends and coordinate well with Aristokraft door styles and finishes.

### **FINISHING TOUCH**

Up-to-date hardware puts the finishing touch on your cabinet design.

H167

H341

H319

H339

H322

H342