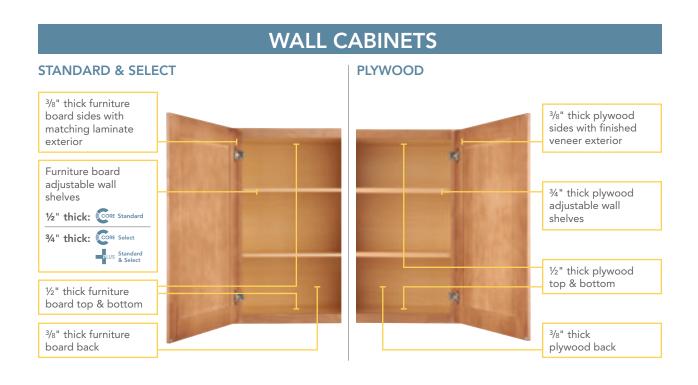

### **ARISTOKRAFT CORE**

### CORE

#### **FEATURES AND BENEFITS:**

- Choose from existing construction platforms:
  - Standard
  - Select
  - All Plywood
- Standard Construction wall cabinets have ½" thick shelves.
- No butt door option available.
- Full product breadth and finish options.

**CORE DOORS:** Augusta, Avalon, Benton, Oakland, Pioneer, Sinclair, Westbury, VanWyke

### **ARISTOKRAFT PLUS**

### **FEATURES AND BENEFITS:**

- Choose from existing construction platforms:
  - Standard (applicable choice for base cabinets)
  - Select (baseline for all Plus wall cabinets)
  - All Plywood
- Wall cabinets have ¾" thick shelves, regardless of platform.
- Features of Plus door styles:
  - 6-way adjustable hinges
  - Butt door option
  - ¾" thick wall shelves
- Full product breadth and finish options

**PLUS DOORS:** Ayden, Briarcliff, Dryden, Durham, Eastland, Ellsworth, Grayson, Harrison, Landen, Nantucket, Overton, Radford, Roxburgh, Saybrooke, Teagan, Wentworth, Winstead

<sup>\* 3/4&</sup>quot; prior to final processing. Actual final dimension may vary.