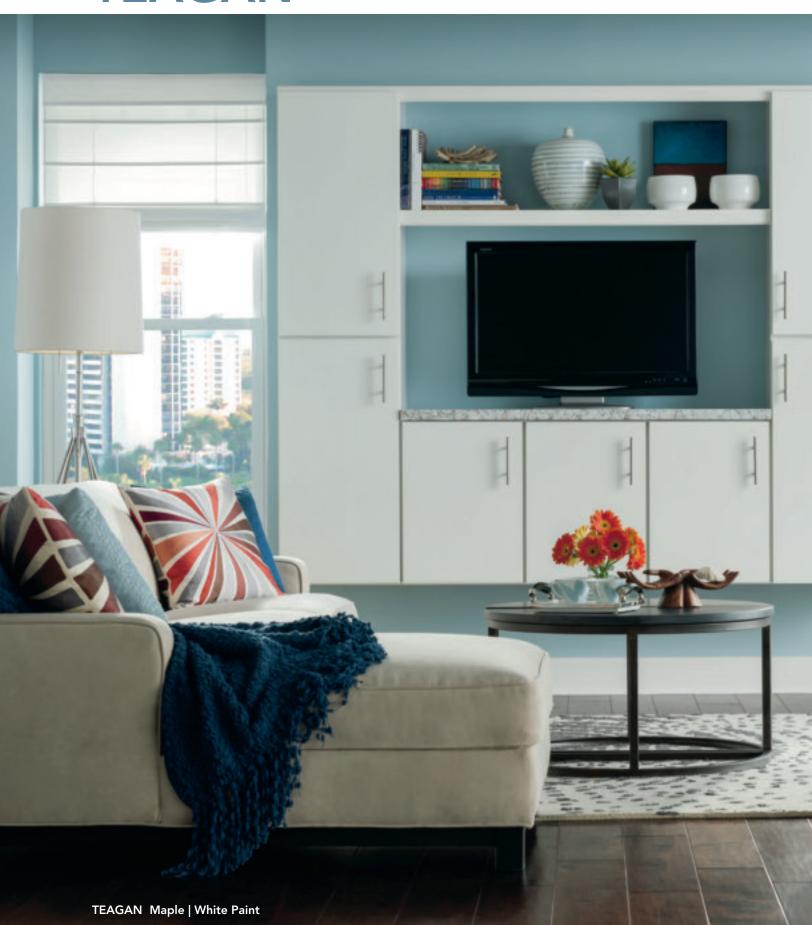

## **TEAGAN**

### **COOL SIMPLICITY**

A canvas where colors are free to play, white tones let a room become a pure space where anything is possible. Modern and classic tastes alike discover how this simple design choice quickly creates the foundation for a dramatic look.

- >> Full overlay door
- >>> Veneer slab door and drawer front
- » Available in Maple

### SIMPLICITY, ALWAYS **IN STYLE**

Our White Teagan doors create crisp, sleek lines. Rooms breathe, providing a clean but comfortable look where personality comes through. And a house begins to feel like home.