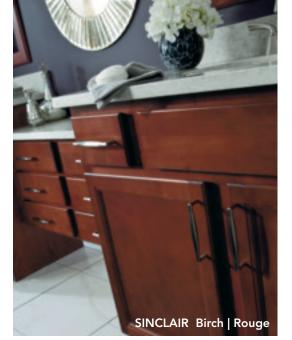

# **SINCLAIR**

# CLEAN, CURRENT LINES

Defined by quiet details, Sinclair in Birch creates a stunning and contemporary look. Soffit filler moulding gives additional character without interfering with the streamlined appeal.

- >>> Partial overlay door
- » Recessed veneer center panel
- >>> Profiled slab drawer front
- » Available in Birch

## **SINCLAIR**

### **VERSATILE DESIGN**

Sinclair's classic lines combine with our Rouge finish to create a contemporary and luxurious look defined by quiet details.

- >>> Partial overlay door
- >>> Recessed veneer center panel
- >> Profiled slab drawer front
- >> Available in Birch