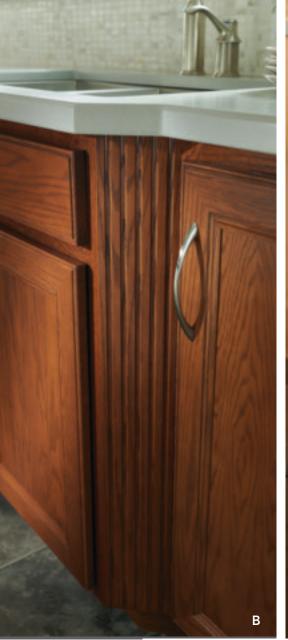

ely organizes.

#### G. THREE-DRAWER BASE

Abounding capacity for any kitchen item.





## **ACCENTS**







## **EXCEPTIONAL ADORNMENTS**

Define your style and capture your inspiration with our beautiful design options. Design elements add a note of elegance to any space.



Add height to any moulding combination.

#### **B. ENGLISH COLUMN**

Create a furniture look in any room.

#### C. CANOPY WOOD HOOD

Pull together custom looks without the hassle.

#### D. WINE CUBES

Create unique and accessible storage for everyday items.

#### **E. TULIP FOOT**

Toe the line with refined character.

#### F. COUNTRY SINK BASE

Express personal style with a statement sink.

### G. END PANEL COLUMN/ TOEKICK VALANCE

Complete any cabinet design with these finishing options.







## **ACCENTS**













### INTRICATE DETAILS

Harmonize and reflect your style with these appealing decorative enhancements.

#### A. CROWN

Build a simple and relaxed focal point.

#### **B. FLUTED FILLER**

Create dramatic angles seamlessly.

#### C. DESK LEG

Add furniture flair and fashionable style to a work surface.

#### D. CORBEL

Enhance the overall look and add details that impress.

#### **E. MISSION CORBELS**

Add design details that coordinate well with Shaker door styles and personalize the kitchen.

#### F. WINE GLASS STORAGE

Perfect for ultimate wine connoisseurs.

#### G. WINE CUBES/ MULLIONS

Collect and store treasured possesions with pride.

### H. DIAGONAL CORNER CABINET

Create visual charm wih unique appeal.





## DOOR STYLES MAPLE | CHERRY



**AVALON** Maple | Cherry





**