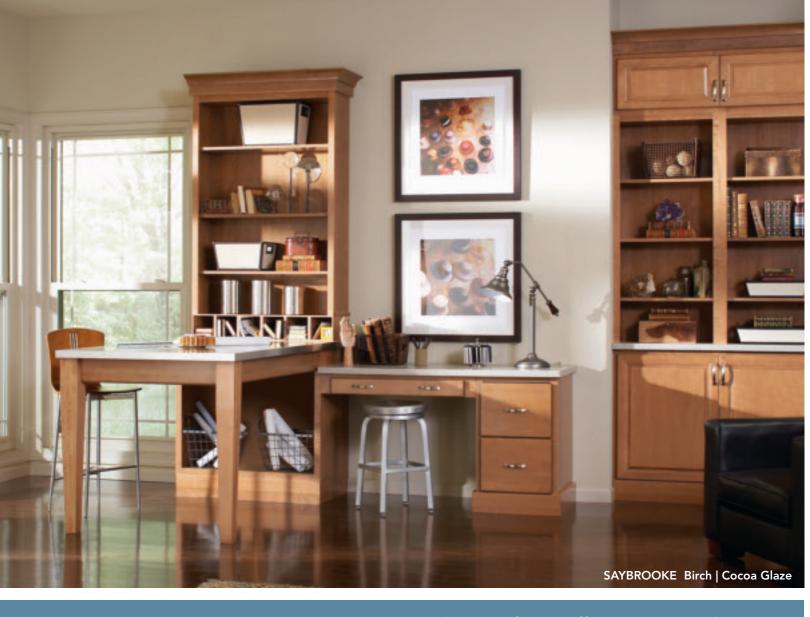

# **SAYBROOKE**

### **SUBTLE REFINEMENT**

Subtle sculpting creates a refined, tailored look, while clean lines pair with the smooth, tight grain of Birch, lending a modern feel.

- >>> Partial overlay door
- >> Mitered construction
- >> Raised veneer center panel
- >> Profiled slab drawer front
- >> Available in Birch