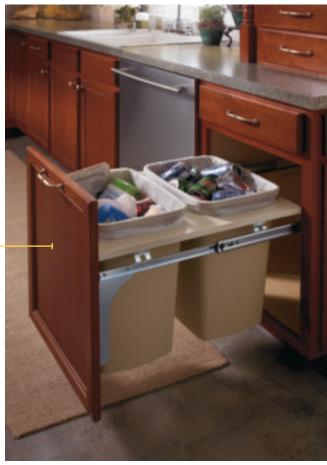

#### **OUT OF SIGHT**

Designed to hold two kitchen waste bins, use it for anything you need to hide away: dirty table linens, recycling, etc.