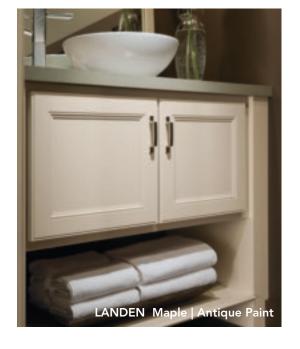

# LANDEN

### CLASSIC CHARACTER

Our popular Landen door, done in Oak, combines strength with beauty for a classic kitchen. With five finishes to choose from, including Sarsaparilla (featured here on the island), it continues to be a favorite for bringing to life traditional or contemporary designs.

- >>> Partial overlay door
- >> Mitered construction
- » Recessed veneer center panel
- >> Profiled slab drawer front
- » Available in Oak and Maple

Personalize & complement any living space with this embellishment.