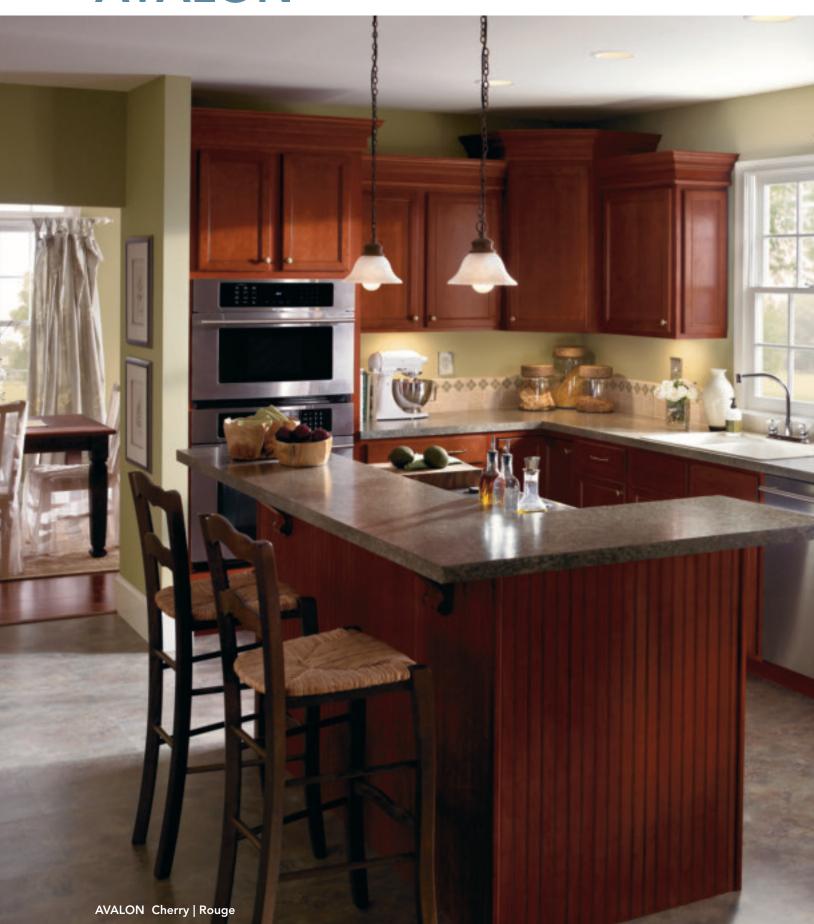

# **AVALON**

## COMFORT IS CLASSIC

Simple lines let the focus be on the richness of the wood. And whether you favor traditional or contemporary decor, Avalon sets the tone for a kitchen that invites you to settle in and stay a while.

- >> Partial overlay door
- >> Mitered construction
- >>> Recessed veneer center panel
- >> Profiled slab drawer front
- » Available in Cherry and Maple