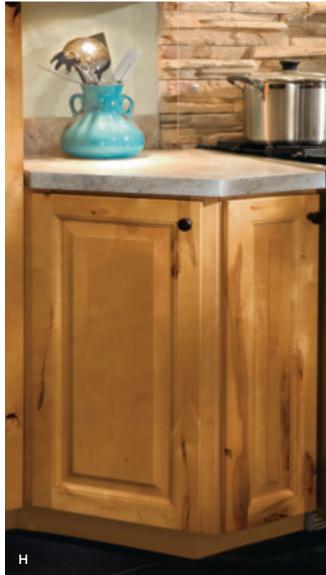

binet design with these finishing options.







## **ACCENTS**













### INTRICATE DETAILS

Harmonize and reflect your style with these appealing decorative enhancements.

#### A. CROWN

Build a simple and relaxed focal point.

#### **B. FLUTED FILLER**

Create dramatic angles seamlessly.

#### C. DESK LEG

Add furniture flair and fashionable style to a work surface.

#### D. CORBEL

Enhance the overall look and add details that impress.

#### **E. MISSION CORBELS**

Add design details that coordinate well with Shaker door styles and personalize the kitchen.

#### F. WINE GLASS STORAGE

Perfect for ultimate wine connoisseurs.

#### G. WINE CUBES/ MULLIONS

Collect and store treasured possesions with pride.

### H. DIAGONAL CORNER CABINET

Create visual charm wih unique appeal.





## DOOR STYLES MAPLE | CHERRY



**AVALON** Maple | Cherry





**BRIARCLIFF** Maple | Cherry





**BRIARCLIFF ARCH** Maple | Cherry





**EASTLAND** Maple





**EASTLAND ARCH** Maple





**GRAYSON** Maple





LANDEN Maple



RADFORD Maple



ROXBURGH Maple





TEAGAN Maple



PLUS

WENTWORTH Maple | Cherry



WINSTEAD Maple



## DOOR STYLES OAK | HICKORY



OAKLAND Oak



OAKLAND ARCH Oak



WESTBURY Oak





WESTBURY ARCH Oak



CORE



PIONEER Hickory



CORE



LANDEN Oak



### BIRCH | RUSTIC BIRCH



BENTON Birch



SINCLAIR Birch



SAYBROOKE Birch





AYDEN Rustic Birch



DRYDEN Rustic Birch



HARRISON Rustic Birch



CORE

CORE

# DOOR STYLES THERMOFOIL | PURESTYLE™



AUGUSTA Thermofoil



AUGUSTA ARCH Thermofoil

CORE



VANWYKE Thermofoil





NANTUCKET Thermofoil