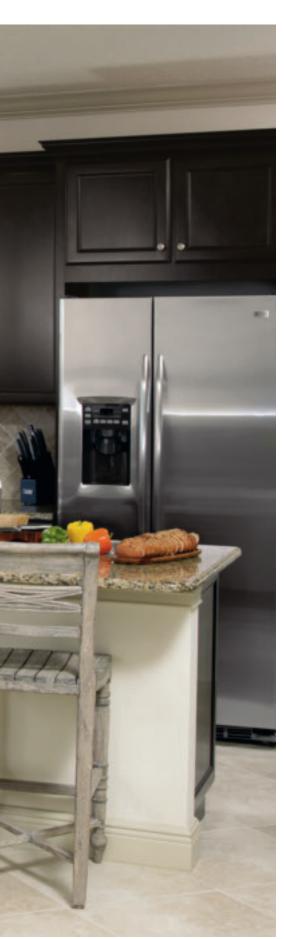

#### **3-DRAWER BASE**

Deep, wide drawers make it easy to store and retrieve heavy bowls and large pots.

### DECORATIVE END PANEL

For continuity of design, door details are echoed on end panels, helping create visual interest.