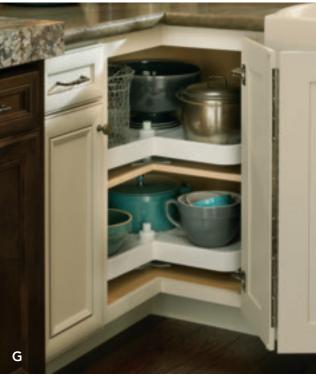

#### **G. BASE LAZY SUSAN**

Make the most of corners.

#### WITHIN REACH

Corner carousels in the Base RotoEasy Reach make everything easily accessible while maximizing storage space.