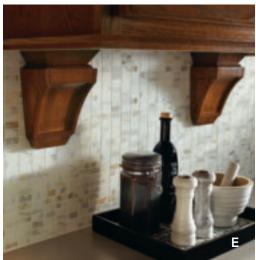

ganizes.

#### G. THREE-DRAWER BASE

Abounding capacity for any kitchen item.





## **ACCENTS**







## **EXCEPTIONAL ADORNMENTS**

Define your style and capture your inspiration with our beautiful design options. Design elements add a note of elegance to any space.



Add height to any moulding combination.

#### **B. ENGLISH COLUMN**

Create a furniture look in any room.

#### C. CANOPY WOOD HOOD

Pull together custom looks without the hassle.

#### D. WINE CUBES

Create unique and accessible storage for everyday items.

#### **E. TULIP FOOT**

Toe the line with refined character.

#### F. COUNTRY SINK BASE

Express personal style with a statement sink.

### G. END PANEL COLUMN/ TOEKICK VALANCE

Complete any cabinet design with these finishing options.







## **ACCENTS**













### INTRICATE DETAILS

Harmonize and reflect your style with these appealing decorative enhancements.

#### A. CROWN

Build a simple and relaxed focal point.

#### **B. FLUTED FILLER**

Create dramatic angles seamlessly.

#### C. DESK LEG

Add furniture flair and fashionable style to a work surface.

#### D. CORBEL

Enhance the overall look and add details that impress.

#### **E. MISSION CORBELS**

Add design details that coordinate well with Shaker door styles and personalize the kitchen.

#### F. WINE GLASS STORAGE

Perfect for ultimate wine connoisseurs.

#### G. WINE CUBES/ MULLIONS

Collect and store treasured possesions with pride.

### H. DIAGONAL CORNER CABINET

Create visual charm wih unique appeal.





## DOOR STYLES MAPLE | CHERRY



**AVALON** Maple | Cherry





**BRIARC