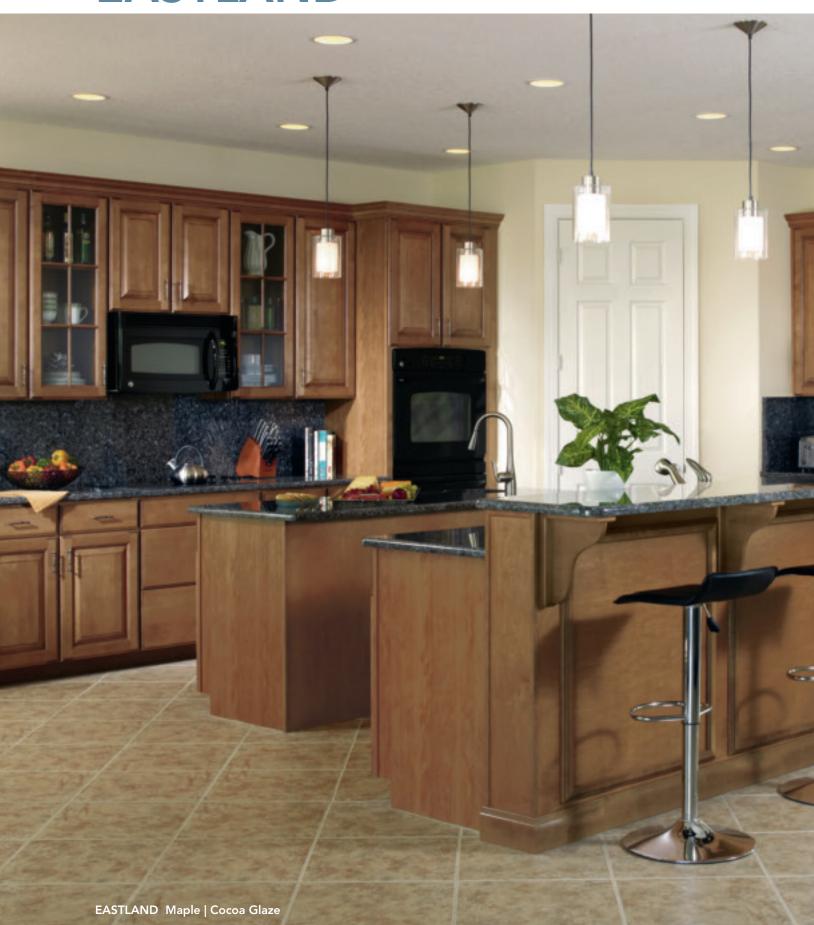

# **EASTLAND**

### **QUIET DETAIL**

Eastland's raised center panel door adds a sculptured element to the smooth look of Maple.

Drawers feature simple detail to complete this versatile look. Play with finish and glaze choices and discover a range of looks from traditional to today's most stylish trends.

- >> Full overlay door
- >>> Raised solid center panel
- >> Profiled slab drawer front
- » Available in Maple

A versatile hub, a prep area, or a distinctive gathering place where guests feel welcome but your workspace is still defined. It's your island. You design it.

### **COCOA GLAZE FINISH**

Aristokraft hand contours glaze onto each cabinet to highlight details and enhance the richness of wood color and tone.