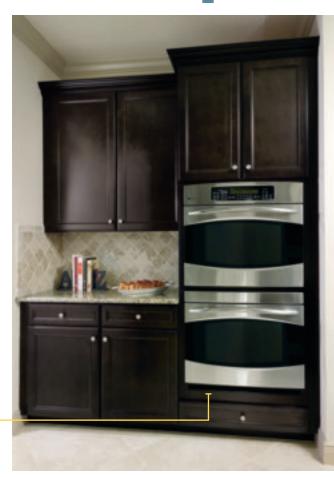

# **BENTON**

## SHAKER INSPIRED DESIGN

Clean lines are the hallmark of Shaker style. Benton offers affordable yet elegant, simplicity. Let the open, spacious feel breathe, or add bold accents without overwhelming the room.