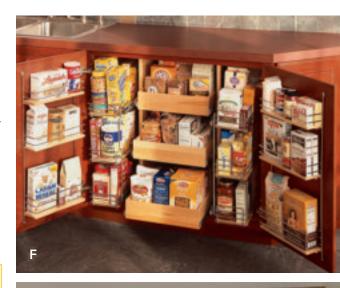

### F. WALL EASY REACH

Let no space go unused. With creative shelving, every inch becomes efficient.

### E. BASE PANTRY PULLOUT

Make use of every nook and cranny.

### G. 36-INCH PANTRY SUPERCABINET

Finally – a pantry that makes it easy to see and access everything.