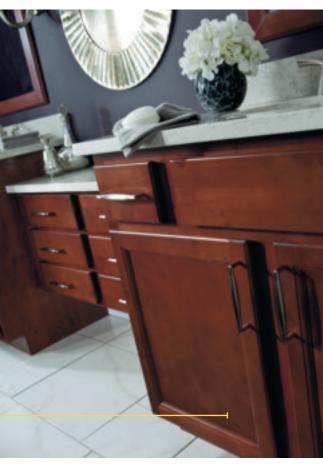

## **WENTWORTH**

### **DETAILED DESIGN**

Pair Wentworth's detailed craftsmanship with Maple to make any bathroom feel well-tailored. Select a rich finish, such as Sarsaparilla, to add drama and depth.

- >>> Full overlay door
- >> Mitered construction
- » Recessed veneer center panel
- >>> Five-piece drawer front
- » Available in Cherry and Maple