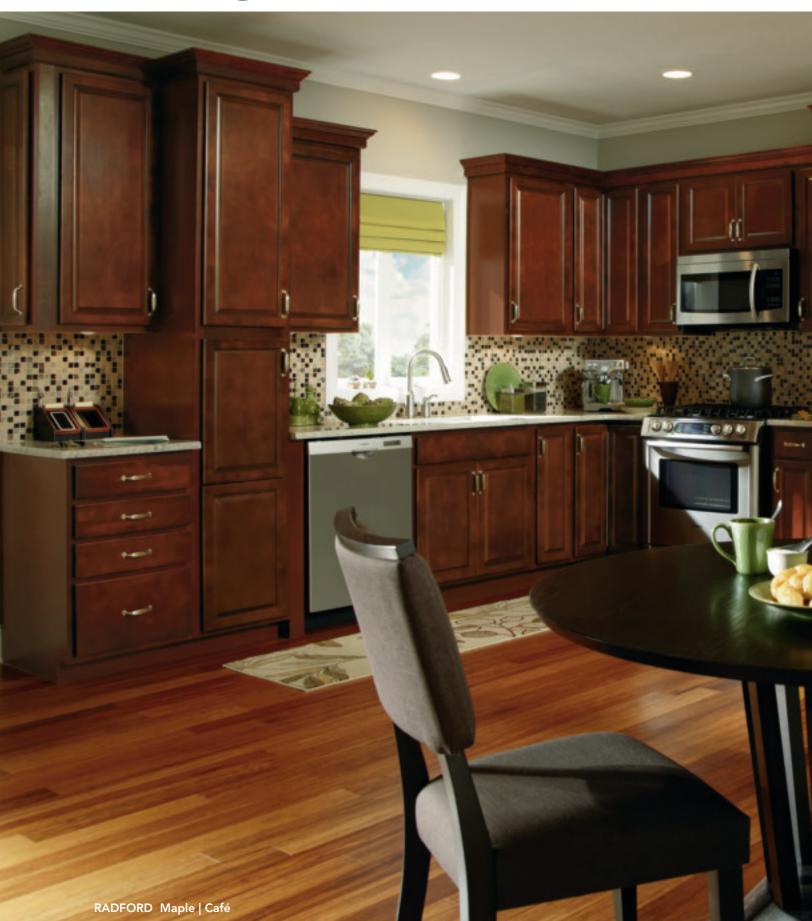

# RADFORD

#### WARM WELCOME

Classic styling reflects the warmth of tradition. Now make it your own with our selection of finishes and accents. Crown moulding, glass doors, and decorative island legs. Choose the details and make it a one-of-kind kitchen that only you could design.

- >>> Partial overlay door
- >> Mitered construction
- >>> Raised veneer center panel
- >> Profiled slab drawer front
- » Available in Maple