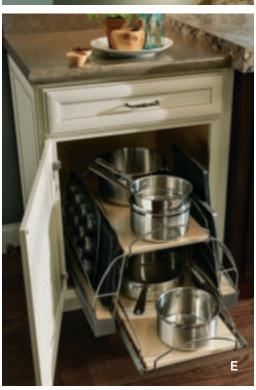

### E. BASE POTS AND PANS PULLOUT

Easily reach pots, pans and lids.

### INSTALLER FRIENDLY, WIDE CAPACITY

This drawer base features a false front drawer, allowing simple cooktop installation, and provides comfortable storage for larger pots and pans.

Available in 30" and 36" widths.