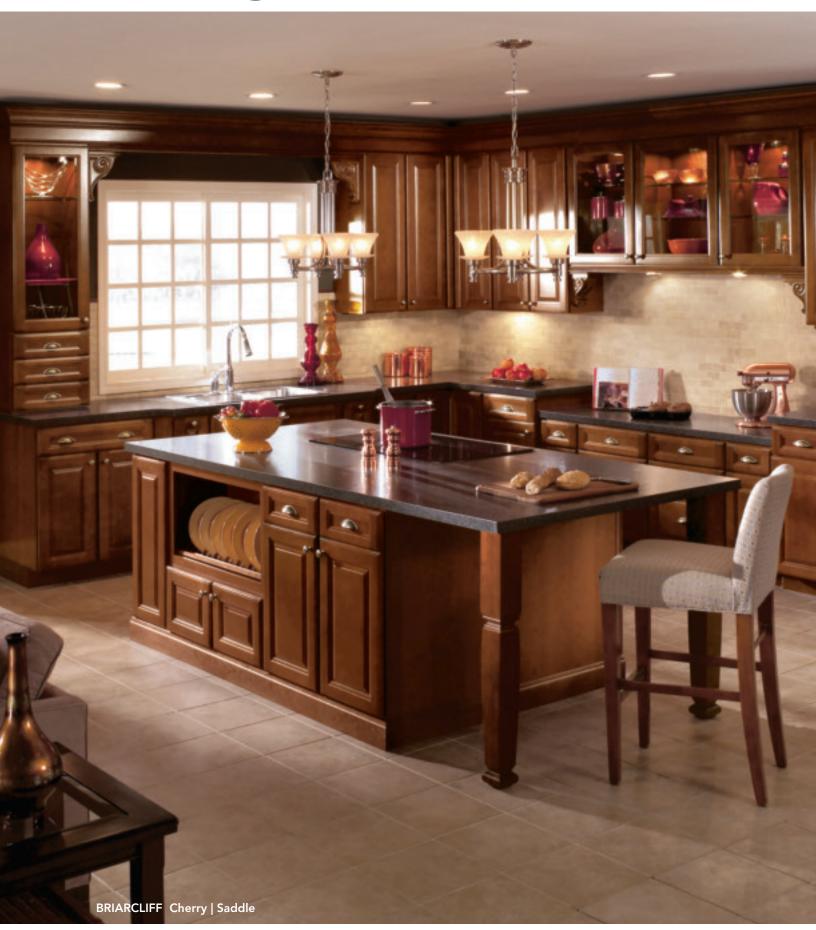

## **BRIARCLIFF**

## EPICUREAN ELEGANCE

This stately style achieves a rich, luxurious look, yet it's so inviting. Especially when you discover how affordable it is. Upgrading to this timeless and tasteful look transforms a kitchen into a showpiece.

- >>> Full overlay door
- >>> Raised veneer center panel
- » Five-piece drawer front with recessed center panel
- » Available in Cherry and Maple