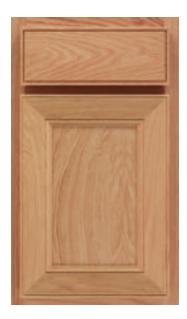

## **AUGUSTA**

### **EFFORTLESS STYLE**

Simple detail and easy-care durability make Augusta a smart choice, both in the way it looks and the way it lasts. Raised center panels are a time-tested favorite that fit comfortably into an array of styles.

- >>> Partial overlay door
- » Raised center panel
- >> Profiled slab drawer front
- » Available in Thermofoil