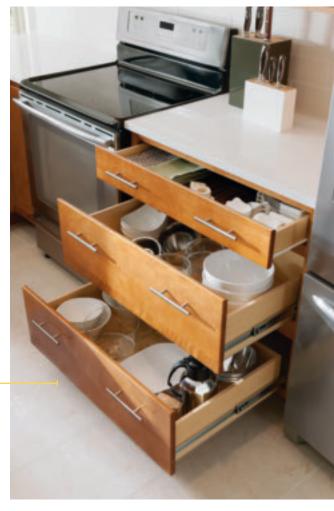

#### **3-DRAWER BASE**

Deep, wide drawers make it easy to store and retrieve heavy bowls and large pots.