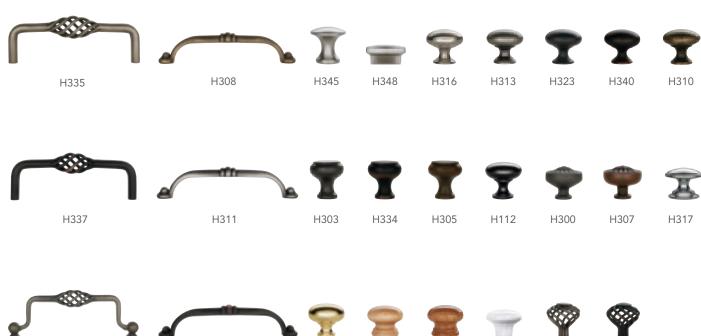

## **HARDWARE**

H320

H336

### STYLISH HARDWARE OPTIONS

Available hardware options reflect current design trends and coordinate well with Aristokraft door styles and finishes.

### **FINISHING TOUCH**

Up-to-date hardware puts the finishing touch on your cabinet design.

H167

H341

H319

H339

H322

H342