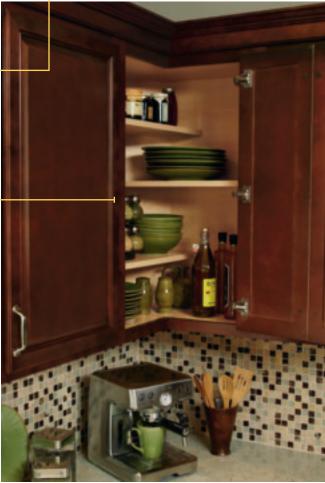

the design will outlast trends that come and go.

- >> Partial overlay door
- >> Raised veneer center panel
- >> Profiled slab drawer front
- >> Available in Oak

# RADFORD





#### WARM WELCOME

Classic styling reflects the warmth of tradition. Now make it your own with our selection of finishes and accents. Crown moulding, glass doors, and decorative island legs. Choose the details and make it a one-of-kind kitchen that only you could design.

- >>> Partial overlay door
- >> Mitered construction
- >>> Raised veneer center panel
- >> Profiled slab drawer front
- » Available in Maple



#### **MESSAGE CENTER**

Keep the hub and heart of your home clutter-free and user friendly for all.

#### STAGGERED STORAGE

Let no space go unused.
With creative shelving, every inch becomes efficient.



# **OVERTON & WENTWORTH**





## ENDURING DESIGN

Classic lines updated to suit the desire for cleaner, more modern styles. Subtle detail, like pillowed rails, make Overton distinctive, but at an unassuming price.

- >> Full overlay door
- >> Mitered construction
- » Recessed laminate center panel
- >>> Five-piece drawer front
- >>> Available in PureStyle™

#### WITHIN REACH

Corner carousels in the Base RotoEasy Reach make everything easily accessible while maximizing storage space.

### INSTALLER FRIENDLY, WIDE CAPACITY

This drawer base features a false front drawer, allowing simple cooktop installation, and provides comfortable storage for larger pots and pans.

Available in 30" and 36" widths.





# WENTWORTH





#### **RICH DETAIL**

Detailed craftsmanship is Wentworth's hallmar