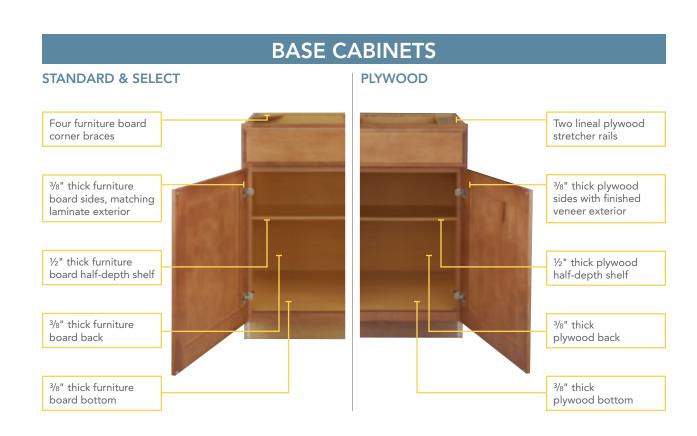

### **ARISTOKRAFT CORE**

### CORE

#### **FEATURES AND BENEFITS:**

- Choose from existing construction platforms:
  - Standard
  - Select
  - All Plywood
- Standard Construction wall cabinets have ½" thick shelves.
- No butt door option available.
- Full product breadth and finish options.

**CORE DOORS:** Augusta, Avalon, Benton, Oakland, Pioneer, Sinclair, Westbury, VanWyke

### **ARISTOKRAFT PLUS**

### **FEATURES AND BENEFITS:**

- Choose from existing construction platforms:
  - Standard (applicable choice for base cabinets)
  - Select (baseline for all Plus wall cabinets)
  - All Plywood
- Wall cabinets have ¾" thick shelves, regardless of platform.
- Features of Plus door styles:
  - 6-way adjustable hinges
  - Butt door option
  - ¾" thick wall shelves
- Full product breadth and finish options

**PLUS DOORS:** Ayden, Briarcliff, Dryden, Durham, Eastland, Ellsworth, Grayson, Harrison, Landen, Nantucket, Overton, Radford, Roxburgh, Saybrooke, Teagan, Wentworth, Winstead

<sup>\* 3/4&</sup>quot; prior to final processing. Actual final dimension may vary.