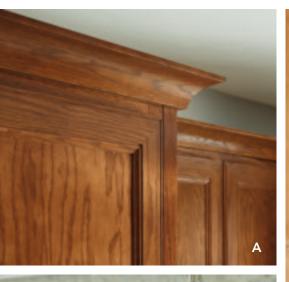

### **HARRISON**

### **RICH WARMTH**

The clean, classic lines of the Harrison door underscore the distinct look of Rustic Birch. The interesting wood texture blends well with the simplicity of design, creating an environment rich in natural beauty.

- >>> Full overlay door
- » Reversed raised solid center panel
- >> Slab drawer front
- >> Available in Rustic Birch