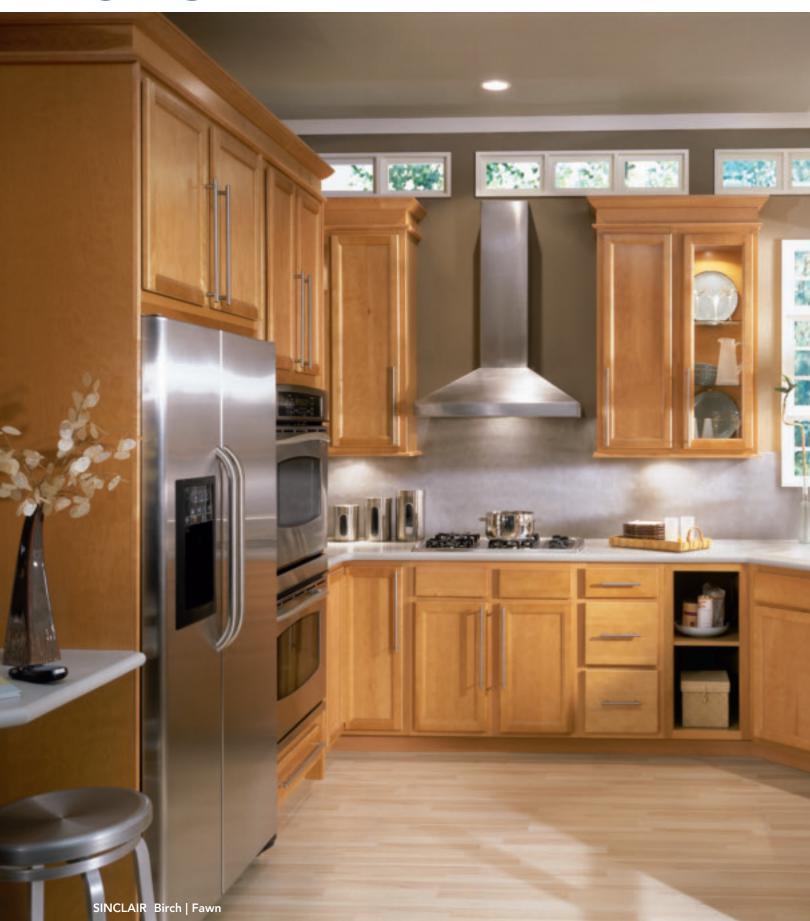

# **SINCLAIR**

# CLEAN, CURRENT LINES

Defined by quiet details, Sinclair in Birch creates a stunning and contemporary look. Soffit filler moulding gives additional character without interfering with the streamlined appeal.

- >>> Partial overlay door
- » Recessed veneer center panel
- >>> Profiled slab drawer front
- » Available in Birch