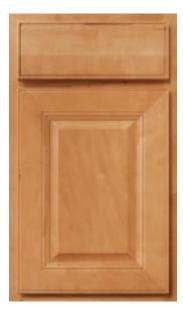

### RICH IN DETAIL

Carved elements give Grayson its stately profile. Our sumptuous Rouge finish helps enhance these details, adding depth and distinction to this gracious look.

- >>> Partial overlay door
- >> Mitered construction
- >>> Raised veneer center panel
- >> Profiled slab drawer front
- » Available in Maple