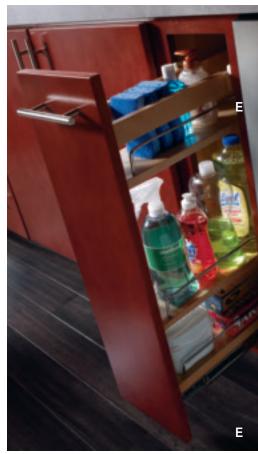

### C. SINK BASE SUPERCABINET™ WITH TIP-OUT TRAYS

No more searching for household supplies.

### E. BASE POTS AND PANS PULLOUT

Easily reach pots, pans and lids.