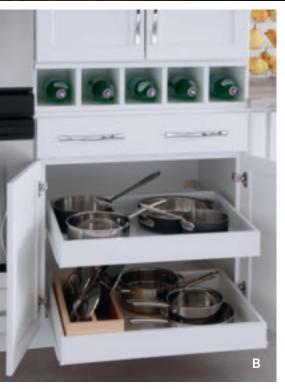

r sumptuous Rouge finish helps enhance these details, adding depth and distinction to this gracious look.

- >>> Partial overlay door
- >> Mitered construction
- >>> Raised veneer center panel
- >> Profiled slab drawer front
- » Available in Maple





## ORGANIZATION & FUNDAMENTALS

We've designed a world of innovative, smart organization, along with a distinctive selection of decorative accents, to ensure your spaces are both beautiful and functional. Check out solutions to your storage needs, and you'll find a place for everything from large and bulky items to small accessories. And you'll love our options for embellishing a room with special touches, from legs, corbels and crown moulding, to just the right hardware, creating a statement that's uniquely yours.



## **ORGANIZATION**









### SMART SOLUTIONS

You can never have too much storage in the kitchen, so we provide thoughtful solutions that make it easy to find and access everything you need.



Provides lots of storage in a compact space.

### B. ROLL TRAYS WITH LID ORGANIZER

Easily view and access stored items.

### C. SINK BASE SUPERCABINET™ WITH TIP-OUT TRAYS

No more searching for household supplies.

#### D. MESSAGE CENTER

Keep the hub and heart of your home clutter-free and user friendly for all.

### E. BASE POTS AND PANS PULLOUT

Easily reach pots, pans and lids.

### F. WALL EASY REACH

Let no space go unused. With creative shelving, every inch becomes efficient.

#### **G. BASE LAZY SUSAN**

Make the most of corners.







## **ORGANIZATION**









### HANDSOME AND HANDY

Our storage solution