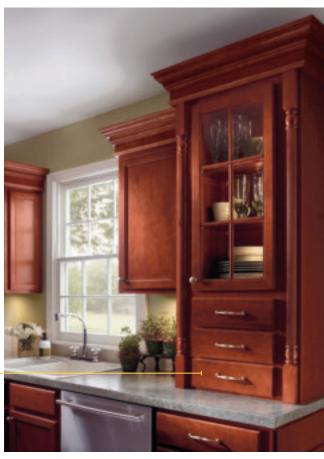

#### **WALL DRAWER UNIT**

Add an extra drawer unit under a wall cabinet for small items or to keep cutlery out of reach from little hands.