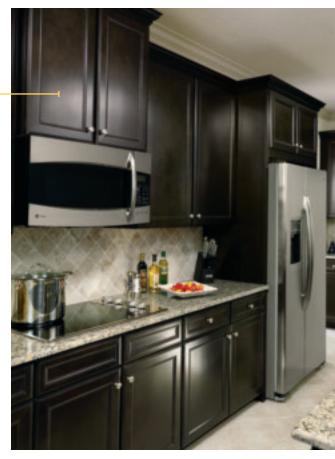

#### **REDEFINING ROOMS**

Our varied selection of sizes helps you turn what were once idle areas into unique workspaces.

#### **BUILD IT IN**

A microwave up and off the counter means more usable space and a smooth, clean look across your kitchen.