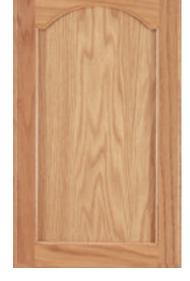

## **PIONEER**

### **NATURAL DRAMA**

With Hickory's rich texture, Pioneer's traditional styling takes on bold, new character. This interesting, yet affordable, wood has strong grain patterns that vary from light to dark, adding personality to any kitchen.

- >>> Partial overlay door
- >> Raised veneer center panel
- >> Profiled slab drawer front
- » Available in Hickory