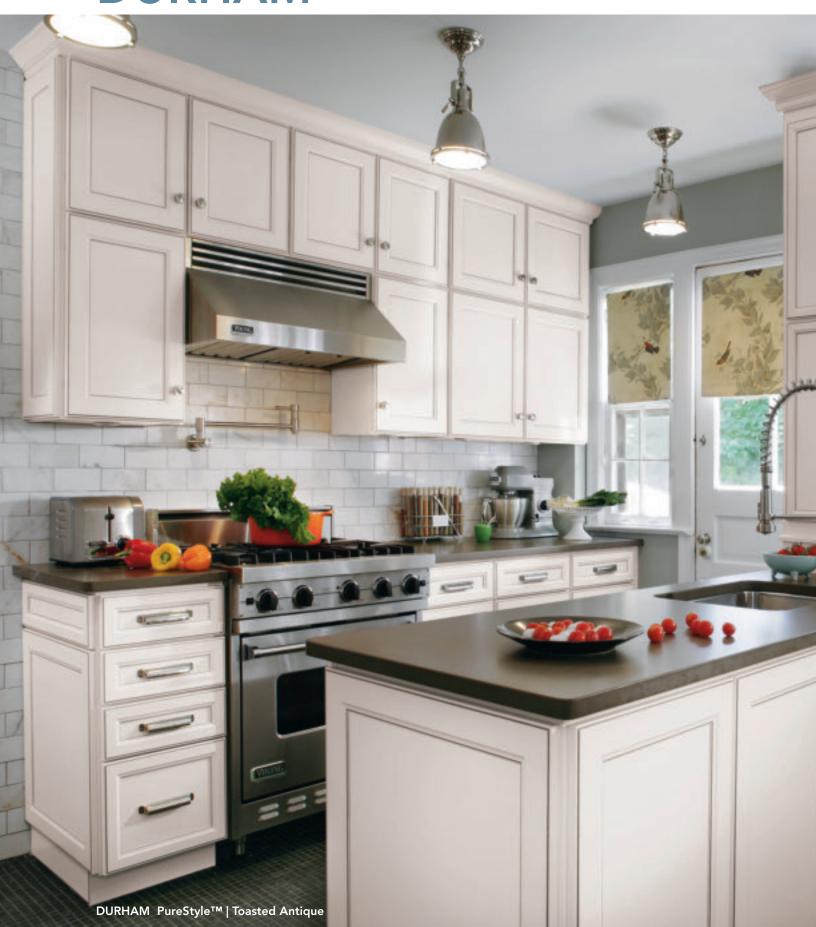

# **DURHAM**

# DISTINGUISHED CHARACTER

Our Toasted Antique finish brings out the charm of Durham's subtle details. This fresh and enduring look creates a light and airy space. Its sunny appeal and quiet grace warms any room.

- >> Full overlay door
- >> Mitered construction
- » Recessed laminate center panel
- >>> Five-piece drawer front
- >>> Available in PureStyle™

#### **TOASTED ANTIQUE**

Toasted Antique's soft, creamy finish melds charm and comfort with durable function. PureStyle™ keeps it easy to care for and looking spectacular for years to come.