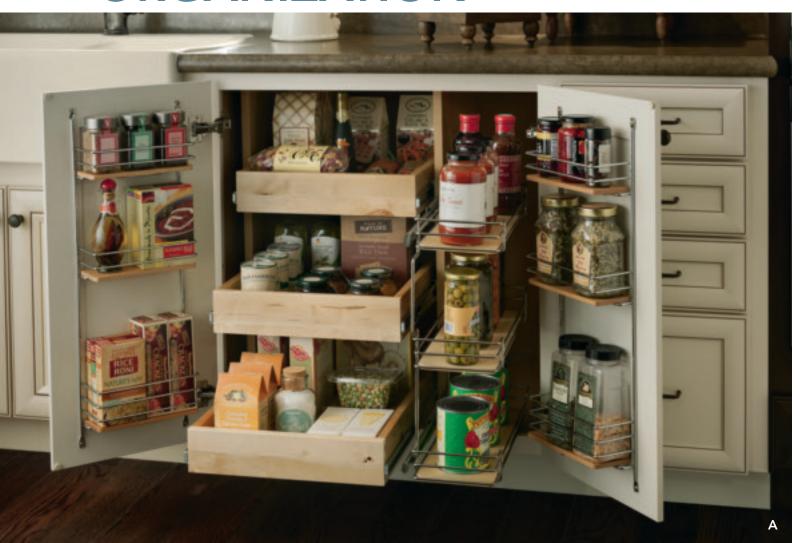

### SMART SOLUTIONS

You can never have too much storage in the kitchen, so we provide thoughtful solutions that make it easy to find and access everything you need.

Provides lots of storage in a compact space.

### B. ROLL TRAYS WITH LID ORGANIZER

Easily view and access stored items.

### C. SINK BASE SUPERCABINET™ WITH TIP-OUT TRAYS

No more searching for household supplies.

#### D. MESSAGE CENTER

Keep the hub and heart of your home clutter-free and user friendly for all.

### E. BASE POTS AND PANS PULLOUT

Easily reach pots, pans and lids.

### F. WALL EASY REACH

Let no space go unused. With creative shelving, every inch becomes efficient.

#### **G. BASE LAZY SUSAN**

Make the most of corners.