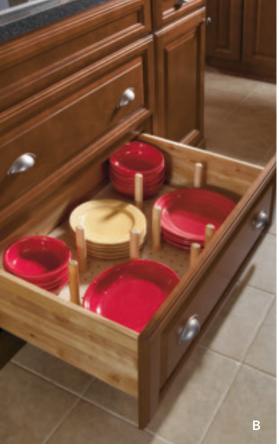

that's uniquely yours.



## **ORGANIZATION**









### SMART SOLUTIONS

You can never have too much storage in the kitchen, so we provide thoughtful solutions that make it easy to find and access everything you need.



Provides lots of storage in a compact space.

### B. ROLL TRAYS WITH LID ORGANIZER

Easily view and access stored items.

### C. SINK BASE SUPERCABINET™ WITH TIP-OUT TRAYS

No more searching for household supplies.

#### D. MESSAGE CENTER

Keep the hub and heart of your home clutter-free and user friendly for all.

### E. BASE POTS AND PANS PULLOUT

Easily reach pots, pans and lids.

### F. WALL EASY REACH

Let no space go unused. With creative shelving, every inch becomes efficient.

#### **G. BASE LAZY SUSAN**

Make the most of corners.







## **ORGANIZATION**









### HANDSOME AND HANDY

Our storage solutions are handsomely integrated into our cabinet design, with many that include display space to create a pretty focal point.



### A. ROLL-OUT TRAY DIVIDER

Store cutting boards, baking sheets, and pizza pans.

### B. PEGGED DISH ORGANIZER

Customize pegs for your dish sizes.

### C. WASTEBASKET CABINET

Keep trash neatly tucked away.

#### D. BASE FILLER PULLOUT

Adds vertical storage to use every inch.

### E. BASE PANTRY PULLOUT

Make use of every nook and cranny.

#### F. 36-INCH SUPERCABINET

Provide the most versatility for the widest variety of uses.

### G. 36-INCH PANTRY SUPERCABINET

Finally – a pantry that makes it easy to see and access everything.





## **ORGANIZATION**









## ORGANIZED ALL AROUND

Think beyond the kitchen