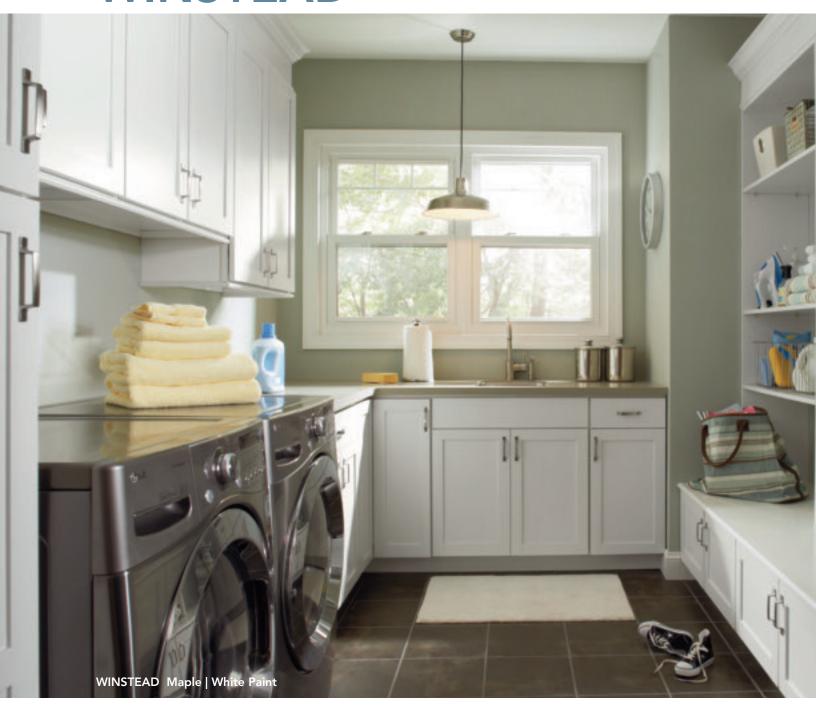

### **WINSTEAD**

### **SMART STYLE**

Make the most of any space with storage that's both smart and stylish. It's easy to find just the right fit with cabinets that are versatile enough to look right at home in many settings. Winstead's crisp, fresh feeling and easy-to-clean finish are especially well suited for laundry rooms and mud rooms.

- >>> Full overlay door
- >>> Veneer slab panel
- >> Profiled slab drawer front
- » Available in Maple