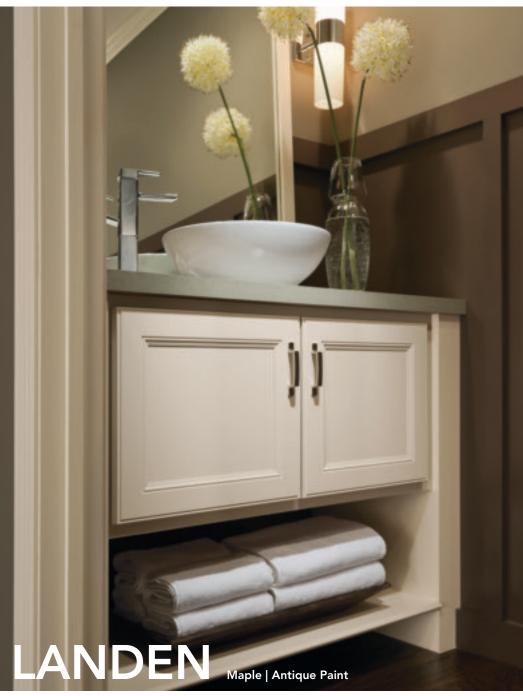

# LANDEN

### CLASSIC CHARACTER

Our popular Landen door, done in Oak, combines strength with beauty for a classic kitchen. With five finishes to choose from, including Sarsaparilla (featured here on the island), it continues to be a favorite for bringing to life traditional or contemporary designs.

- >>> Partial overlay door
- >> Mitered construction
- » Recessed veneer center panel
- >> Profiled slab drawer front
- » Available in Oak and Maple

Personalize & complement any living space with this embellishment.