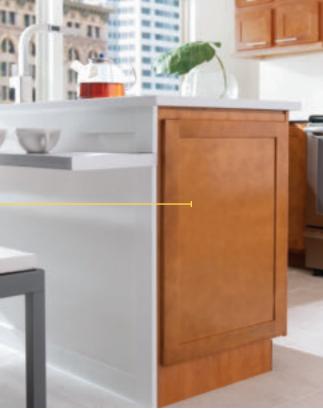

### DECORATIVE END PANEL

For continuity of design, door details are echoed on end panels, helping create visual interest.