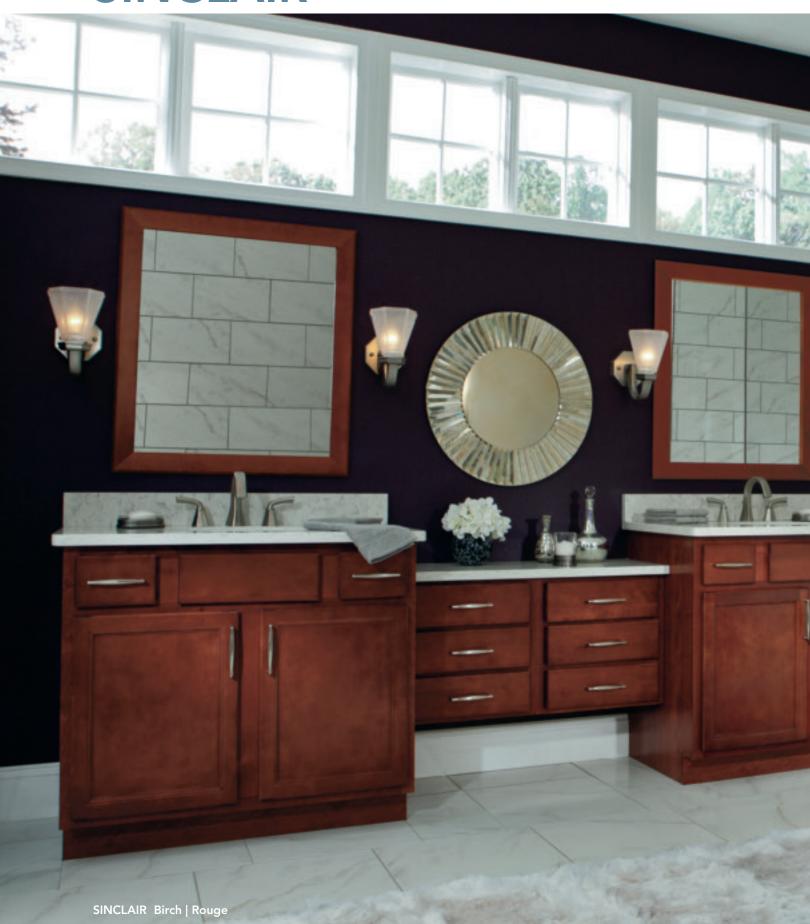

## **SINCLAIR**

### **VERSATILE DESIGN**

Sinclair's classic lines combine with our Rouge finish to create a contemporary and luxurious look defined by quiet details.

- >>> Partial overlay door
- >>> Recessed veneer center panel
- >> Profiled slab drawer front
- >> Available in Birch