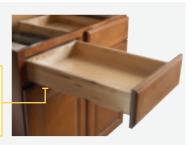

### **DRAWER FEATURES**

#### **STANDARD**

½" thick furniture board sides, front and back

Self-closing, side mount, epoxy-coated drawer guides for smooth, quiet action

3/8" thick furniture board drawer bottom with Aristex® laminate finish, fastened into sides, front and back

#### **SELECT & PLYWOOD**

3/4"\* thick all-wood dovetailed drawer sides, front and back with clear topcoat

Undermount, selfclosing, epoxy-coated drawer guides for smooth, quiet action

 $\mathcal{V}_{+}$ " thick plywood drawer bottom, fully captured for added strength and optimum load capacity