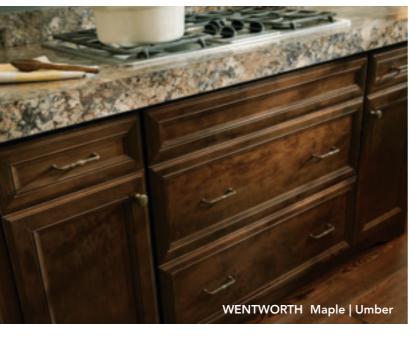

# WENTWORTH

#### **RICH DETAIL**

Detailed craftsmanship is Wentworth's hallmark. Paired with Maple, it makes any kitchen feel crisply designed. The traditional lines in these rich, dark tones create a classic and comfortable look.

- >>> Full overlay door
- >> Mitered construction
- >>> Recessed veneer center panel
- >> Five-piece drawer front
- » Available in Cherry and Maple

Store large roasting and baking pans above and keep extra oven mitts or cooling racks within easy reach.