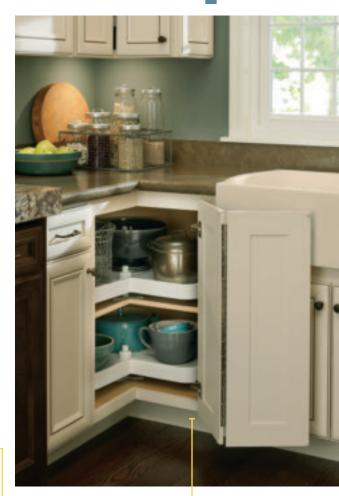

#### **G. BASE LAZY SUSAN**

Make the most of corners.

#### WITHIN REACH

Corner carousels in the Base RotoEasy Reach make everything easily accessible while maximizing storage space.