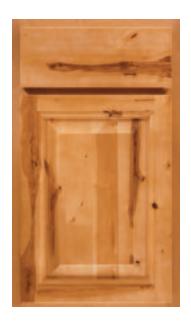

### **NATURE'S DETAILS**

Dryden's distinct lines, combined with Rustic Birch and its varied grain, create a vibrant kitchen landscape. Rich in texture, it celebrates the beauty of wood.

- >>> Full overlay door
- >> Solid raised center panel
- >> Slab drawer front
- » Available in Rustic Birch