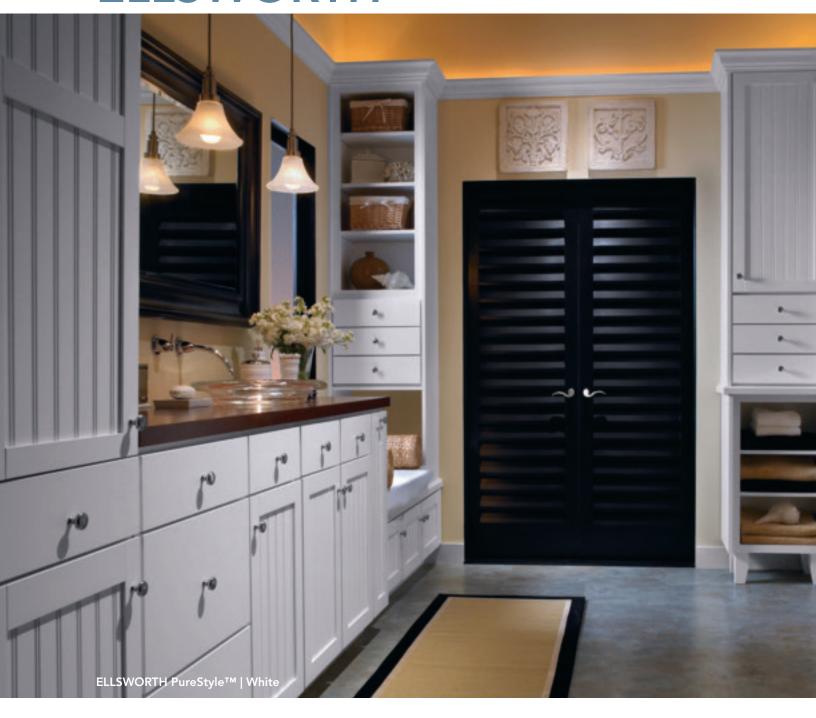

# **ELLSWORTH**

#### **COTTAGE CHARM**

Ellsworth gives vintage charm the uplift it needed: modern convenience. Doors have the look of classic beadboard, but the Purestyle™ White finish keeps it light, airy and easy to care for. Complete the look with heirloom-inspired touches like glass doors and soffit filler moulding.

- >>> Full overlay door
- » Beaded laminate center panel
- >> Slab drawer front
- >>> Available in PureStyle™