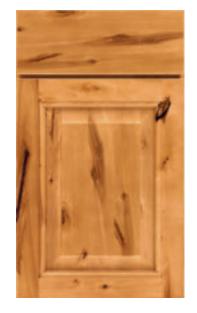

### **HARRISON**

### **RICH WARMTH**

The clean, classic lines of the Harrison door underscore the distinct look of Rustic Birch. The interesting wood texture blends well with the simplicity of design, creating an environment rich in natural beauty.

- >>> Full overlay door
- » Reversed raised solid center panel
- >> Slab drawer front
- >> Available in Rustic Birch