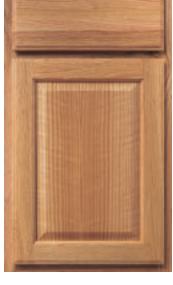

# LANDEN

### CLASSIC CHARACTER

Our popular Landen door, done in Oak, combines strength with beauty for a classic kitchen. With five finishes to choose from, including Sarsaparilla (featured here on the island), it continues to be a favorite for bringing to life traditional or contemporary designs.

- >>> Partial overlay door
- >> Mitered construction
- » Recessed veneer center panel
- >> Profiled slab drawer front
- » Available in Oak and Maple

Personalize & complement any living space with this embellishment.