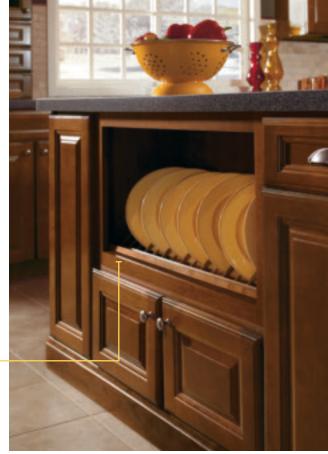

### **PLATE RACK**

Get creative – an island may be an unexpected spot for a plate rack, but it puts plates right where you need them.