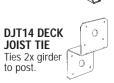

## SIMPSON

### Strong-Tie CONNECTORS

# **DECK-TIES**<sup>™</sup>

### A COMPLETE CONNECTOR SYSTEM FOR DECK CONSTRUCTION





Ties 2x4 or 2x6 hand railing to post.

(2) DPT6 DECK

POST TIE

Ties 4x4 post

to top of deck

(3) TA9 STAIRCASE

**ANGLE** 

Ties stair

tread to

stringer.

(4) DPT5 DECK

**POST TIE** 

Ties 2x4 post

to stair stringer.



stringer to rim joist.

Ties rim joist at

corners; ties stair

5 A35 FRAMING ANCHOR







(9) DBT1 DECK **BOARD TIE** 

Provides no-nail surface fastening system for deck.

(10) H1 SEISMIC AND **HURRICANE ANCHOR** Ties joist to girder at mid-deck; or ties rafter to beam.



(12) LPC4 POST CAP Ties double 2x girder to 4x post



(14) LU ECONOMY JOIST HANGER Ties 2x joist to girder.



(16) BC40 HALF **POST BASE** Ties 4x post

rim joist.











#### SIMPSON STRONG-TIE COMPANY, INC.

Home Office 4637 Chabot Dr, # 200 Pleasanton, CA 94588 FAX: 925/847-0694

Northwest Region 1450 Doolittle Dr. San Leandro, CA 94577 FAX: 510/632-8925

Southwest Region 260 N. Palm St. Brea, CA 92821 FAX: 714/871-9167

Southeast Region 1720 Couch Dr. McKinney, TX 75069 FAX: 972/542-5379

Northeast Region 2600 International St. Columbus, OH 43228 FAX: 614/876-0636

Warehouses Jacksonville, FL Sur