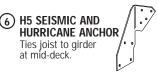

Ties rim joist at

corners; ties stair

5 A35 FRAMING ANCHOR

(9) DBT1 DECK **BOARD TIE** 

Provides no-nail surface fastening system for deck.

(10) H1 SEISMIC AND **HURRICANE ANCHOR** Ties joist to girder at mid-deck; or ties rafter to beam.