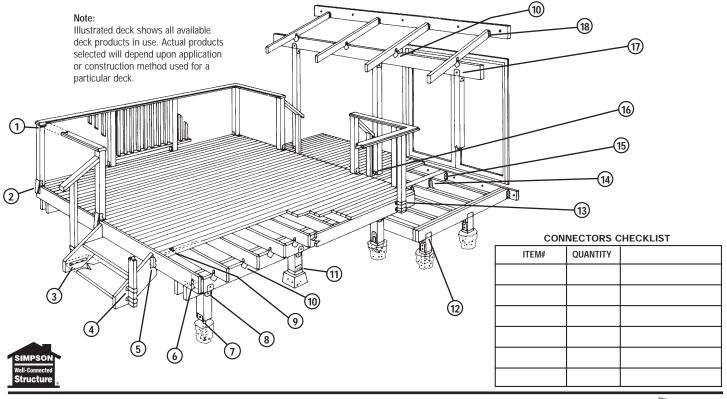

### A COMPLETE CONNECTOR SYSTEM FOR DECK CONSTRUCTION

Ties 2x4 or 2x6 hand railing to post.

(2) DPT6 DECK

POST TIE

Ties 4x4 post

to top of deck

(3) TA9 STAIRCASE

**ANGLE** 

Ties stair

tread to

stringer.

(4) DPT5 DECK

**POST TIE** 

Ties 2x4 post

to stair stringer.

stringer to rim joist.

Ties rim joist at

corners; ties stair

5 A35 FRAMING ANCHOR

(9) DBT1 DECK **BOARD TIE** 

Provides no-nail surface fastening system for deck.

(10) H1 SEISMIC AND **HURRICANE ANCHOR** Ties joist to girder at mid-deck; or ties rafter to beam.

(12) LPC4 POST CAP Ties double 2x girder to 4x post

(14) LU ECONOMY JOIST HANGER Ties 2x joist to girder.

(16) BC40 HALF **POST BASE** Ties 4x post

rim joist.