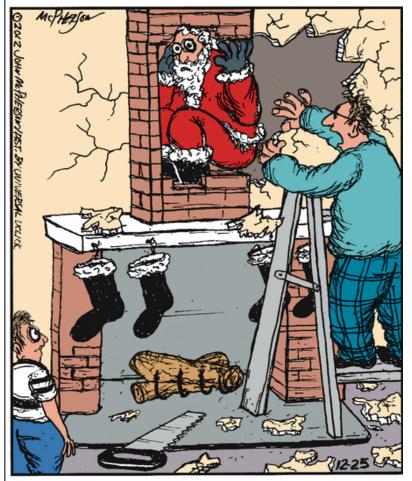

### **Hardware Humor:**

"Hey, I understand. I gained 20 pounds myself this year."