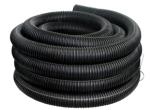

661010S

1/2" x 20" Rebar #4

Grade 40

\$6.39 12REBAR

**Sewer & Drain** 4" Flexible Pipe – Slit 100'

\$42.99 4FSL100