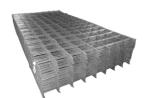

### **Building Material Specials:**

**Best** 

Snow and Ice Melt 20 lb. Safe for use on aged concrete

\$4.99/bg

740906

6-6/10-10 **Concrete Mesh** 

Sheet 5' x 10'

\$7.29