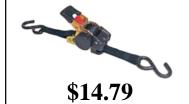

## **ERICKSON**

2pk 1200 lb. Retractable **Ratchet Straps** 

572586

STEEL PRO. Entry Lockset **Antique Brass** 

\$9.29

256315

Entry Lockset/ **Deadbolt Combo Bright Brass** 

239100